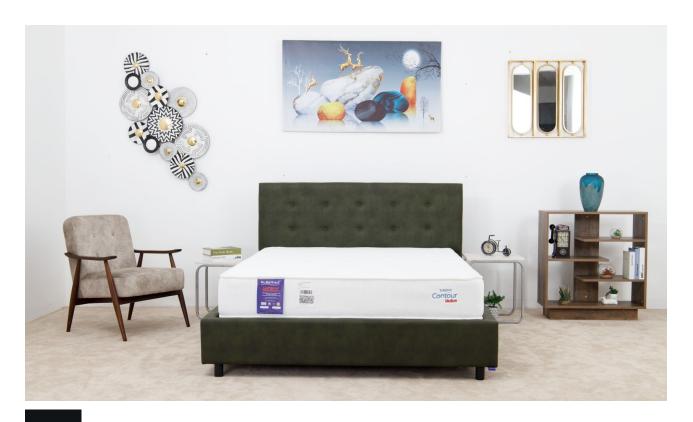

## Bergama

#### **Bedset**

Experience elevated comfort with the Bergama bed. The epitome of luxury, Bergama Beds features a laminated wooden panel board core, adorned with a fabric or leather upholstered button-tufted design. The upholstered footboard and sideboards feature a particle board core, a lightweight steel frame with connecting hooks for easy assembly and black powder coated steel legs to support the base. For the base, Dr. Mattress Furniture recommends the use of a flat plywood base instead of a slatted base to increase the durability of the mattress.