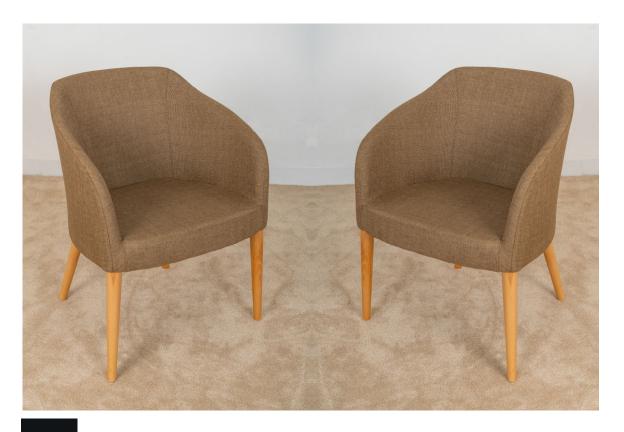

## Chester

## **Lounge Chair**

The Chester upholstered lounge chair with wooden structure and legs, creates a distinct seating experience combined with a natural aesthetic design. It's design combines the natural beauty of wood, the plush comfort of foam, and the rigid structure of steel resulting in a piece that is as functional as it is visually stunning

#### Materials

Wooden structure base and legs, upholstered fabrics, polyurethane foam filling.