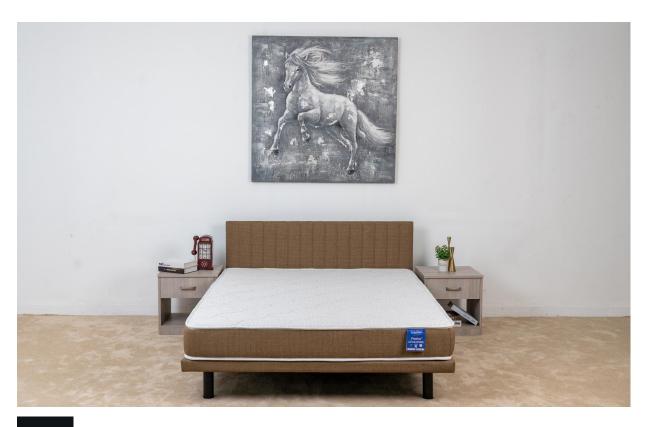

# Antalya

#### **Bed Set**

The Antalya bed set provides a chic style with a balanced headboard that transforms your sleeping area. The headboard has a wooden particle board core, adorned with a button-tufted design, decorative pins, and supported by a lightweight steel structure frame. The upholstered footboard and sideboards feature a particle board core, a lightweight steel frame with connecting hooks for easy assembly and black powder coated steel legs to support the base. For the base, Dr. Mattress Furniture recommends the use of a flat plywood base instead of a slatted base to increase the durability of the mattress.