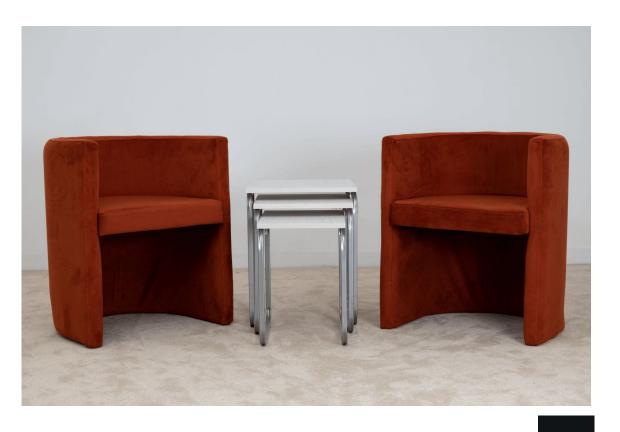

## Almira

## **Lounge Chair**

Almira chair is a fusion of form and function. Its plywood base, silver steel legs, and plastic leg caps offer a blend of durability, style, and comfort, making it a perfect addition to any contemporary space. This chair seamlessly combines form and function, creating a contemporary and practical seating solution. Available in multiple colors upon request.

Plywood base, Steel structure.