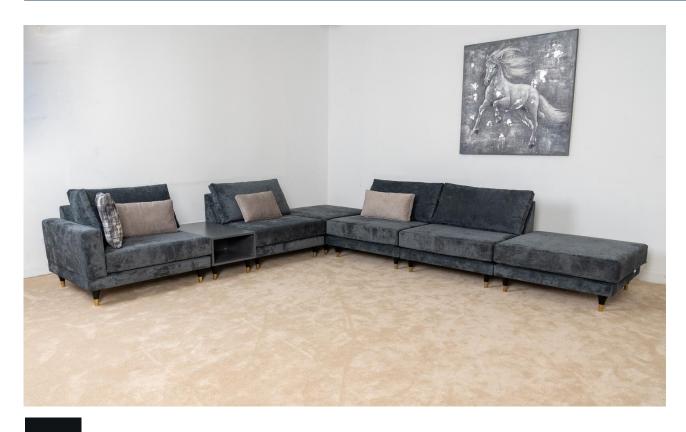

# Cindy L-Shaped

#### Sofa set

Cindy L-shaped sofa is produced using height advanced individually pocket springs with super high resilient foam and fibre filling on both back and seat cushions, Its steel structured with a flat base chipboard acts as base support (to be replaced with elastic band straps to provide instant comfort).

#### **Variations**

3 seater, 2 seater, 1 seater or L-shape of 3-seater single arm + single long or U-shape.