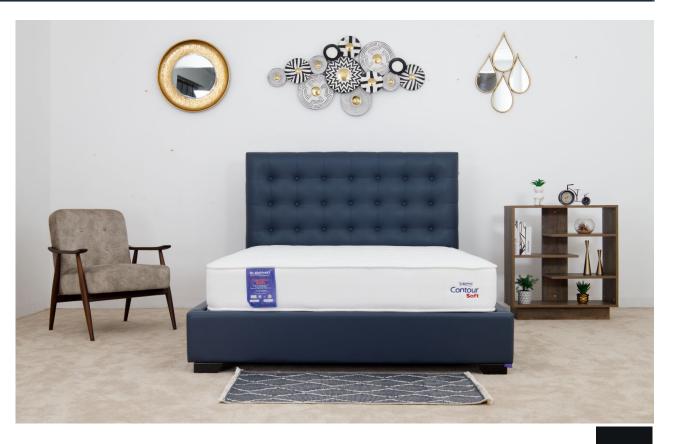

## Elite

#### **Bedset**

Experience unmatched support with the Elite bed, the epitome of luxury. The headboard has a wooden particle board core supported by a lightweight steel structure frame. The upholstered footboard and sideboards feature a particle board core, a lightweight steel frame with connecting hooks for easy assembly and black powder coated steel legs to support the base. Dr. Mattress Furniture recommends the use of a flat plywood base instead of a slatted base to increase the durability of the mattress.