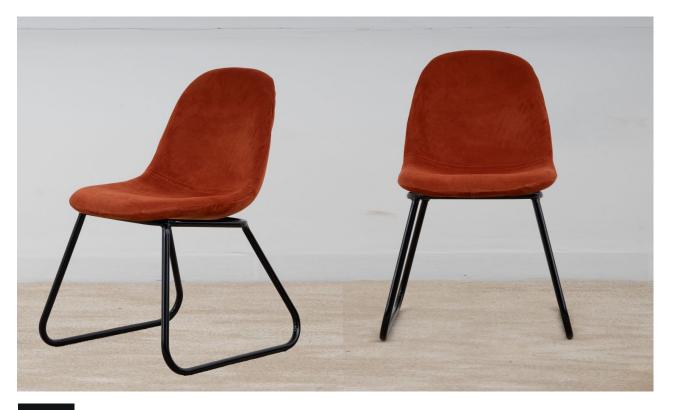

## Almira

## **Lounge Chair**

Almira chair is a fusion of form and function. Its plywood base, silver steel legs, and plastic leg caps offer a blend of durability, style, and comfort, making it a perfect addition to any contemporary space. This chair seamlessly combines form and function, creating a contemporary and practical seating solution. Available in multiple colors upon request.

Plywood base, Steel structure.