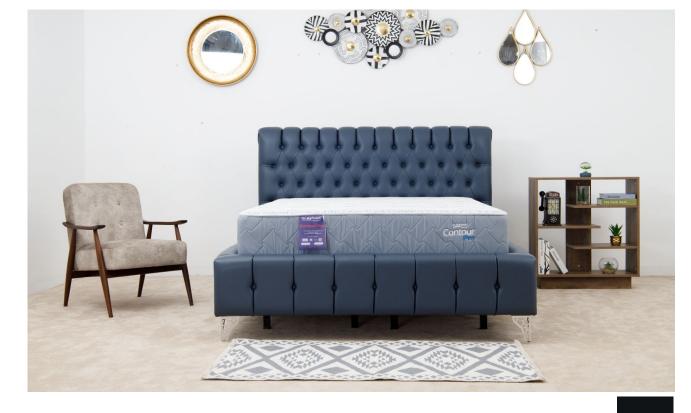

## Bergama

#### **Bedset**

Experience elevated comfort with the Bergama bed. The epitome of luxury, Bergama Beds features a laminated wooden panel board core, adorned with a fabric or leather upholstered button-tufted design. The upholstered footboard and sideboards feature a particle board core, a lightweight steel frame with connecting hooks for easy assembly and black powder coated steel legs to support the base. For the base, Dr. Mattress Furniture recommends the use of a flat plywood base instead of a slatted base to increase the durability of the mattress.