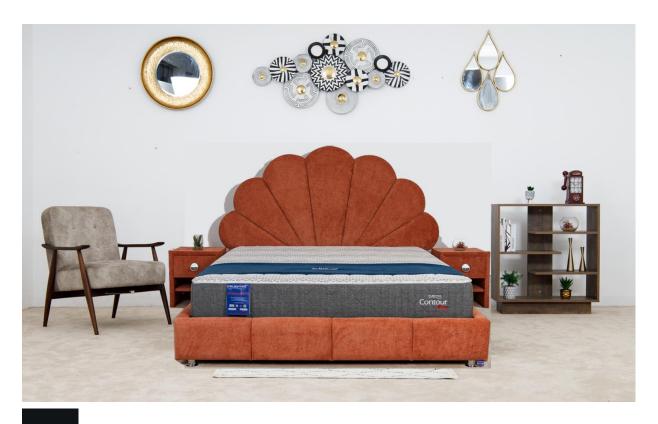

# **Troy Flower**

#### **Bedset**

Elegance meets unmatched support in the Troy Flowered featuring a headboard with a wooden particle board core, and supported by a lightweight steel structure frame. The upholstered footboard and sideboards feature a particle board core, a lightweight steel frame with connecting hooks for easy assembly and black powder coated steel legs to support the base. Dr. Mattress Furniture recommends the use of a flat plywood base instead of a slatted base to increase the durability of the mattress.