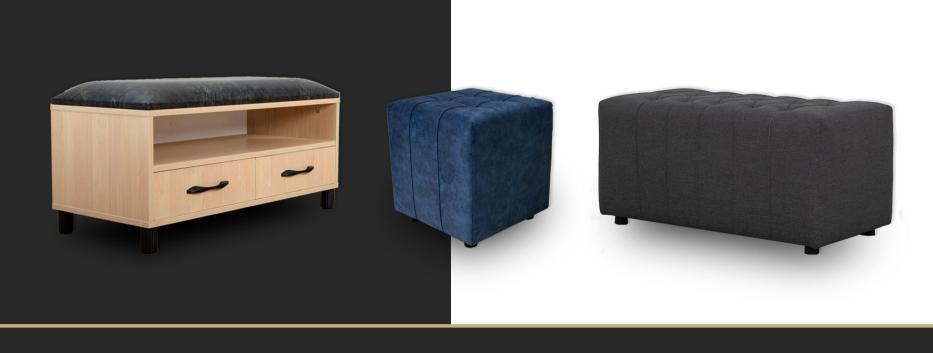

# 2 Drawer, 1 Shelf Pouffe 100cm x 40cm x 35cm

#### Sofa Pouffe

The pouffe has a rectangular shape with dimensions of 100cm (length)  $\times$  40cm (width)  $\times$  35cm (height). This size makes it versatile and well-suited for placement in various areas of a room. This pouffe combines practicality with a modern aesthetic. The upholstery, along with the addition of drawers and a shelf, creates a piece of furniture that not only serves as a comfortable seating option but also contributes to the organization and visual appeal of the room. The design is likely to be sleek and contemporary, making it a suitable addition to modern interiors.

## Round Pouffe

#### Sofa Pouffe

The upholstered round pouffe with decorative pins and buttons, along with a steel internal structure, presents a well-balanced fusion of style and functionality. It is a visually appealing and durable piece of furniture that can enhance the overall design of the room while providing a comfortable and versatile seating option. The pouffe is covered in upholstery, offering a comfortable and tactile surface. The upholstery material could range from fabric to leather or other synthetic materials. The choice of material can influence the pouffe's texture, durability, and overall aesthetic.