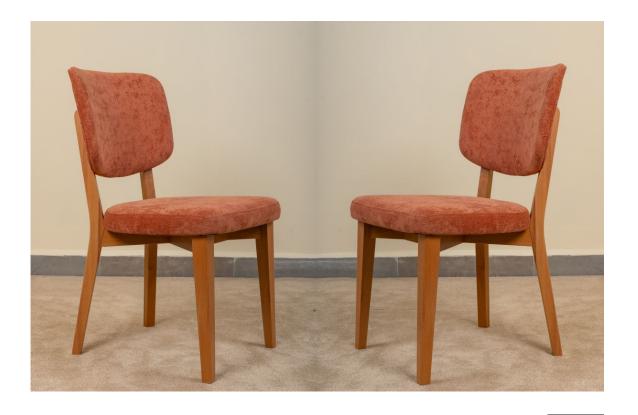

## Natura

## **Lounge Chair**

The Natura Chair upholstered lounge chair with a plywood seat frame and wooden legs, combines comfort with a natural wooden aesthetic . It's designed to provide a luxurious seating experience while adding a touch of sophistication to any living space. Its strong plywood frame offers a firm support structure to the base complemented with plastic leg caps to prevent scratches and marks on the floors.

#### **Materials**

Wooden structure base and legs, upholstered fabrics, polyurethane foam filling.