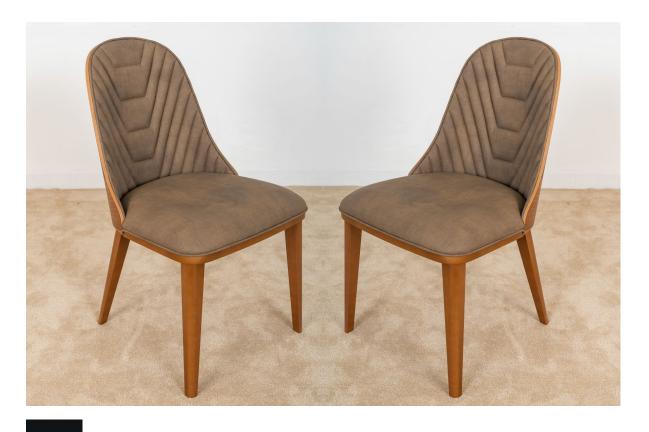

## Mitra

## **Lounge Chair**

The Mitra Chair upholstered lounge chair with a steel frame and wooden legs, is the epitome of comfort and style. It's designed to provide a luxurious seating experience while adding a touch of sophistication to any living space. Its strong metal frame offers a stable support structure to the base complemented with plastic leg caps to prevent scratches and marks on the floors.

#### **Materials**