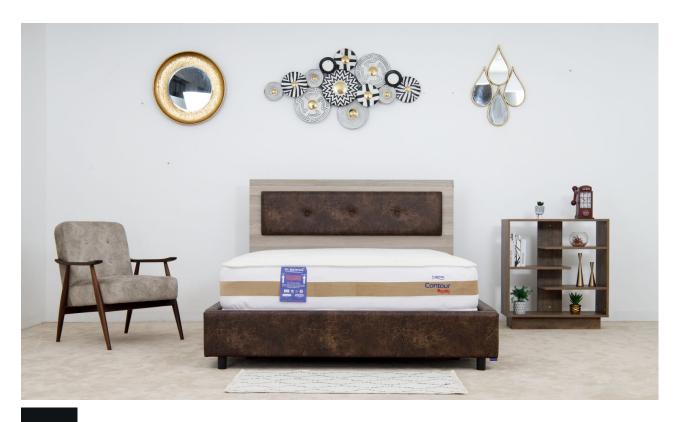

# Antalya

#### **Bed Set**

The Antalya bed set provides a chic style with a balanced headboard that transforms your sleeping area. The headboard has a wooden particle board core, adorned with a button-tufted design, decorative pins, and supported by a lightweight steel structure frame. The upholstered footboard and sideboards feature a particle board core, a lightweight steel frame with connecting hooks for easy assembly and black powder coated steel legs to support the base. For the base, Dr. Mattress Furniture recommends the use of a flat plywood base instead of a slatted base to increase the durability of the mattress.