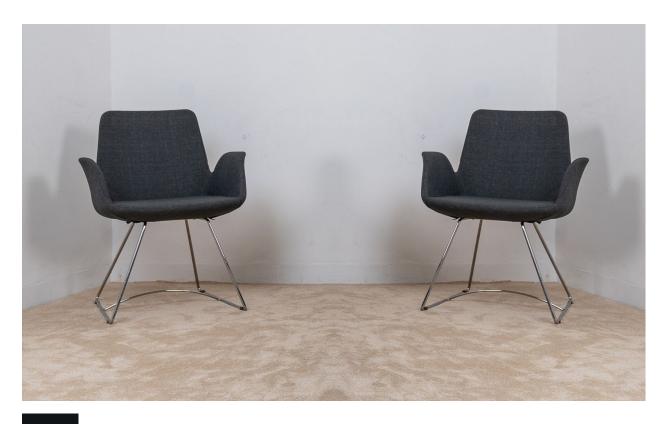

## Jean Counter

## **Lounge Chair**

The Jean Counter upholstered chair with a steel frame and foam-filled cushioning is a perfect blend of artistry and functionality. Its contemporary design, ergonomic shape, and comfortable padding make it an ideal choice for those seeking a unique and luxurious seating experience that also adds a touch of modern elegance to their decor.