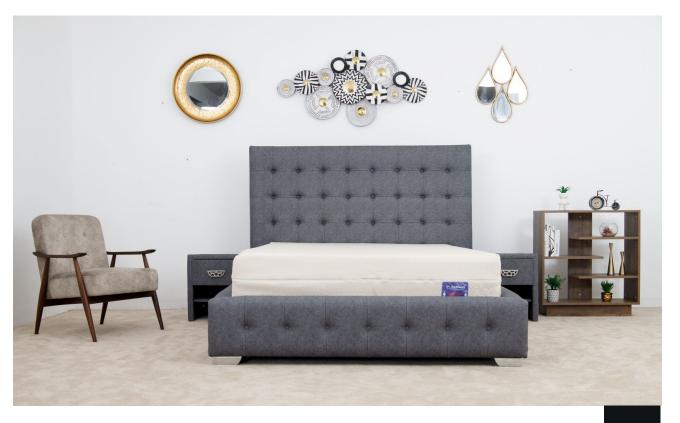

## Bursa

#### **Bedset**

The Bursa bed combines supreme comfort and elegant style with a balanced headboard that transforms your sleeping area. The headboard has a wooden particle board core, adorned with decorative pins, and supported by a lightweight steel structure frame. The upholstered footboard and sideboards feature a particle board core, a lightweight steel frame with connecting hooks for easy assembly and black powder coated steel legs to support the base. For the base, Dr. Mattress Furniture recommends the use of a flat plywood base instead of a slatted base to increase the durability of the mattress.