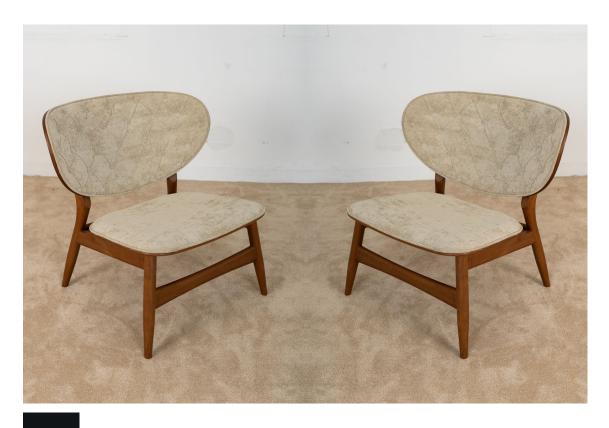

## Crescent

## **Lounge Chair**

The crescent-shaped upholstered chair with a steel frame and foam-filled cushioning is a perfect blend of artistry and functionality. Its contemporary design, ergonomic shape, and comfortable padding make it an ideal choice for those seeking a unique and luxurious seating experience that also adds a touch of modern elegance to their decor.