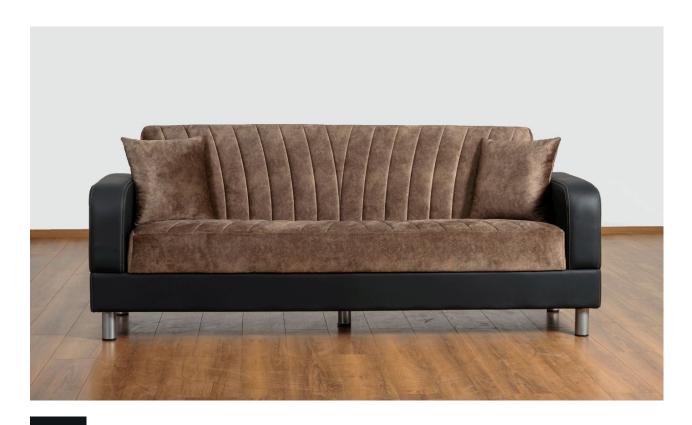

# Nairobi

#### Sofa Set & Sofa Bed

The Nairobi sofa bed is build with a steel structure frame as well as pocket spring cushions with super high resilient foam and fiber filling. The sofa also comes with an opening and closing mechanism for easy conversion between sofa and bed configurations. It is also modular with knock-down capabilities where the arm, body and seat base can be separated for ease of transportation.

3 seater, 2 seater, 1 seater, Sofa Bed.