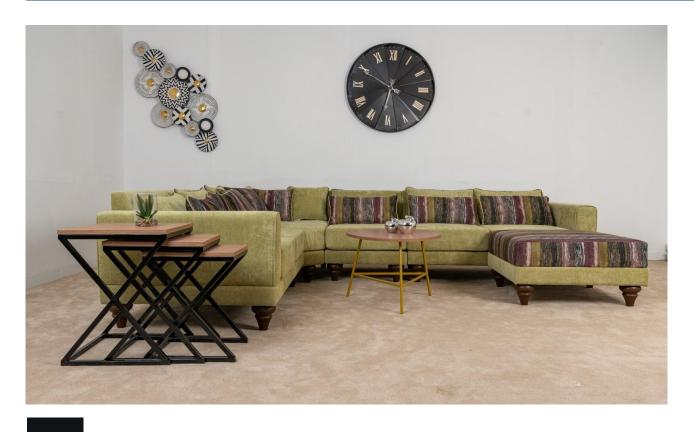

# Cindy L-Shaped

#### Sofa set

Cindy L-shaped sofa is produced using height advanced individually pocket springs with super high resilient foam and fibre filling on both back and seat cushions, Its steel structured with a flat base chipboard acts as base support (to be replaced with elastic band straps to provide instant comfort).

#### **Variations**

3 seater, 2 seater, 1 seater or L-shape of 3-seater single arm + single long or U-shape.