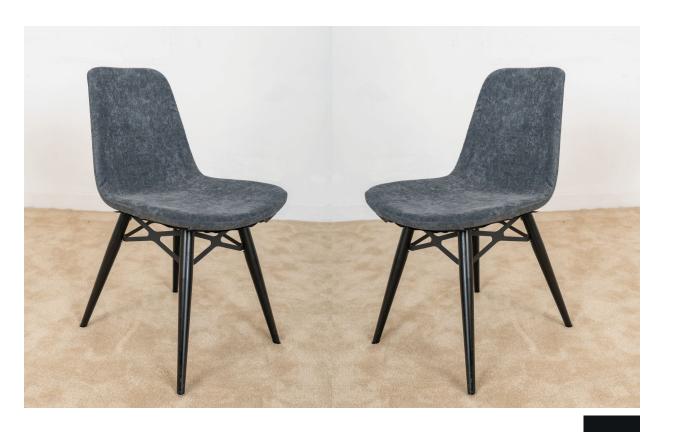

## Crescent

## **Lounge Chair**

The crescent-shaped upholstered chair with a steel frame and foam-filled cushioning is a perfect blend of artistry and functionality. Its contemporary design, ergonomic shape, and comfortable padding make it an ideal choice for those seeking a unique and luxurious seating experience that also adds a touch of modern elegance to their decor.