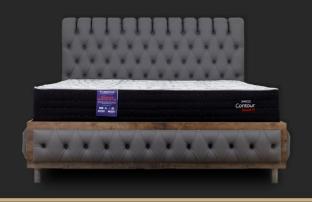

# Antalya

#### **Bed Set**

The Antalya bed set provides a chic style with a balanced headboard that transforms your sleeping area. The headboard has a wooden particle board core, adorned with a button-tufted design, decorative pins, and supported by a lightweight steel structure frame. The upholstered footboard and sideboards feature a particle board core, a lightweight steel frame with connecting hooks for easy assembly and black powder coated steel legs to support the base. For the base, Dr. Mattress Furniture recommends the use of a flat plywood base instead of a slatted base to increase the durability of the mattress.