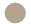

## Ankara

#### Sofa Set

The Ankara sofa with cushion Or Ankara sofa with Cabinet is produced using 10cm height pocket springs with super high resilient foam , Its steel structured with a flat base chipboard, fibre filling on the throw pillows and seat cushions , comes inclusive of throw pillows on all seats.

#### Colors

## **Variations**

- 1 Seater (No throw pillow).
- 2 Seater.
- 3 Seater.
- Corner Seat.
- Single Long.