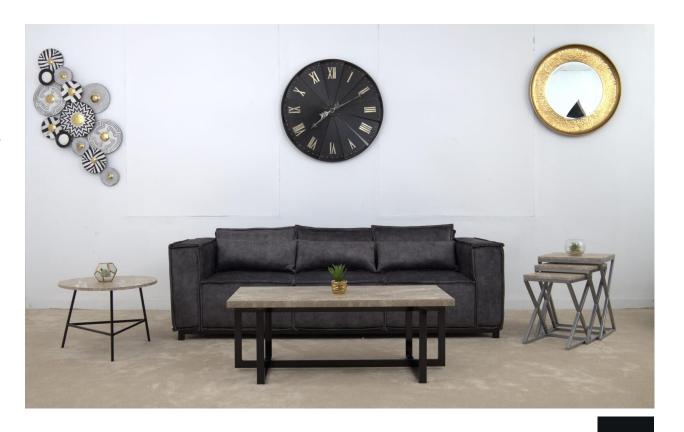

## Tarsus

#### **Sofa Set**

Tarsus sofa is produced using advanced individually pocket springs with super high resilient foam and fibre filling on both back and seat cushions, Its steel structured with a flat chipboard base provides firm support. It comes inclusive of throw pillows on both the 3-seater and 2-seater. The 3-seater sofa comes with 2 partitions on both the back cushion and seat cushion. Instead of the decorative legs ,it is produced with full metal framework which in return offers full support to the base structure. The frame can be polished using different shades available for selection.