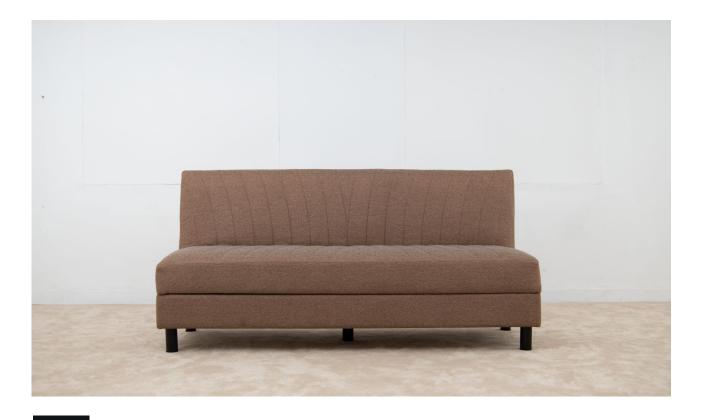

## Divan

#### **Bedset**

#### **Materials**

Plywood base, Steel structure, upholstered fabrics.

#### Colors

## Description

The Divan bed is a versatile and practical sleeping solution featuring a wooden particle board core base, and supported by a lightweight steel structure frame and black powder coated steel legs to support the base. Dr. Mattress Furniture recommends the use of a flat plywood base instead of a slatted base to increase the durability of the mattress.

## Headboard

No Headboard

CHAIRS COLLECTION