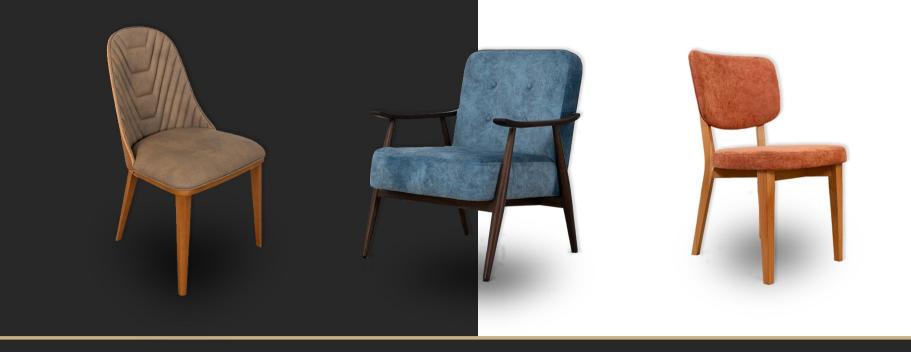

## Almira

## **Lounge Chair**

Almira chair is a fusion of form and function. Its plywood base, silver steel legs, and plastic leg caps offer a blend of durability, style, and comfort, making it a perfect addition to any contemporary space. This chair seamlessly combines form and function, creating a contemporary and practical seating solution. Available in multiple colors upon request.