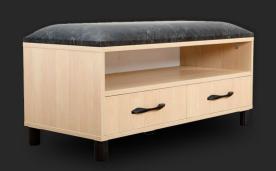

# 2 Drawer, 1 Shelf Pouffe 100cm x 40cm x 35cm

#### Sofa Pouffe

The pouffe has a rectangular shape with dimensions of 100cm (length)  $\times$  40cm (width)  $\times$  35cm (height). This size makes it versatile and well-suited for placement in various areas of a room. This pouffe combines practicality with a modern aesthetic. The upholstery, along with the addition of drawers and a shelf, creates a piece of furniture that not only serves as a comfortable seating option but also contributes to the organization and visual appeal of the room. The design is likely to be sleek and contemporary, making it a suitable addition to modern interiors.