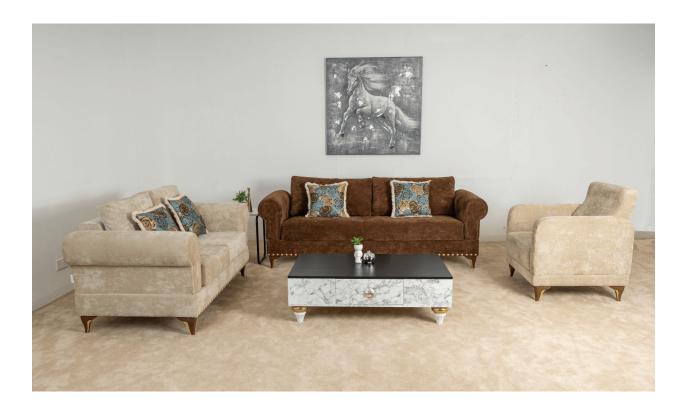

## **Beatrix**

#### Sofa set

Beatrix sofa with cushion is produced using 10cm height pocket springs with super high resilient foam. Its steel structured with a flat base chipboard, ball fibre filling on the throw pillows and pocket spring seat cushions. Comes inclusive of throw pillows on all seats.

#### **Variations**

3 seater, 2 seater, 1 seater or L-shape of 3-seater single arm + single long or U-shape.