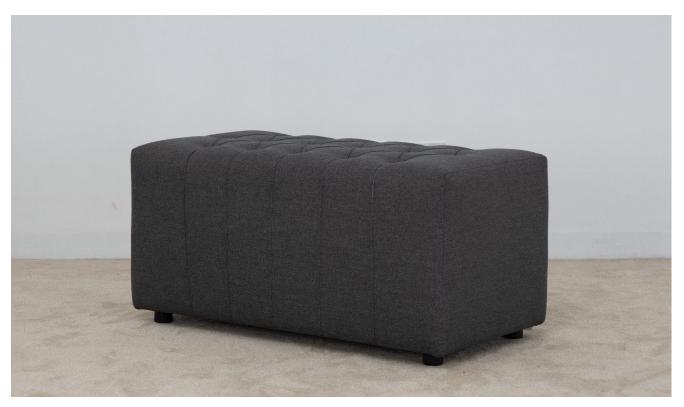

## Round Pouffe

#### Sofa Pouffe

The upholstered round pouffe with decorative pins and buttons, along with a steel internal structure, presents a well-balanced fusion of style and functionality. It is a visually appealing and durable piece of furniture that can enhance the overall design of the room while providing a comfortable and versatile seating option. The pouffe is covered in upholstery, offering a comfortable and tactile surface. The upholstery material could range from fabric to leather or other synthetic materials. The choice of material can influence the pouffe's texture, durability, and overall aesthetic.