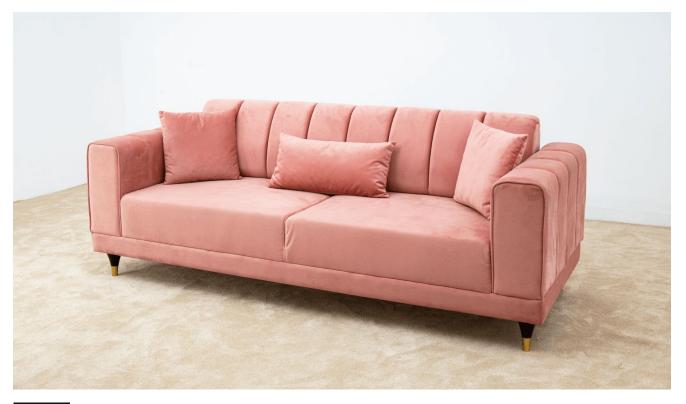

## Barcelona

#### Sofa set

Barcelona sofa with cushion is produced using 10cm height pocket springs with super high resilient foam. Its steel structured with a flat base chipboard, ball fibre filling on the throw pillows and pocket spring seat cushions. Comes inclusive of throw pillows on all seats.

#### **Variations**

3 seater, 2 seater, 1 seater or L-shape of 3-seater single arm + single long or U-shape.