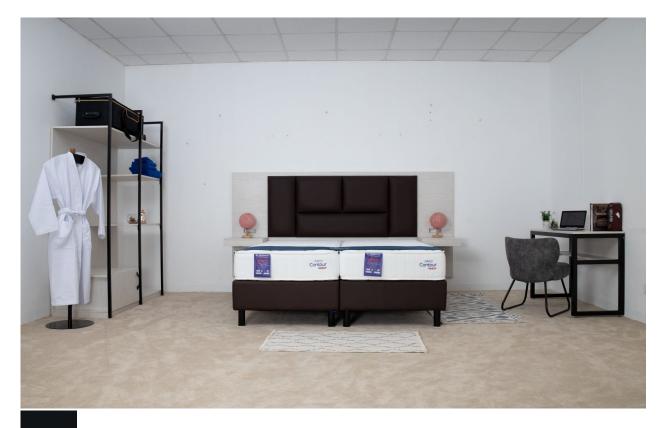

## Bergama 2XL

#### **Bedset**

Unmatched support on the Bergama Double XL bed which features a laminated wooden panel board core, adorned with a fabric or leather upholstered button-tufted design. The upholstered footboard and sideboards feature a particle board core, a lightweight steel frame with connecting hooks for easy assembly and black powder coated steel legs to support the base. Dr. Mattress Furniture recommends the use of a flat plywood base instead of a slatted base to increase the durability of the mattress.