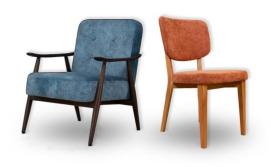

## Almira

## **Lounge Chair**

Almira chair is a fusion of form and function. Its plywood base, silver steel legs, and plastic leg caps offer a blend of durability, style, and comfort, making it a perfect addition to any contemporary space. This chair seamlessly combines form and function, creating a contemporary and practical seating solution. Available in multiple colors upon request.