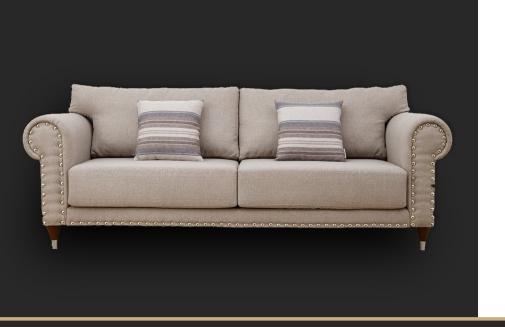

## **Beatrix**

#### Sofa set

Beatrix sofa with cushion is produced using 10cm height pocket springs with super high resilient foam. Its steel structured with a flat base chipboard, ball fibre filling on the throw pillows and pocket spring seat cushions. Comes inclusive of throw pillows on all seats.

#### **Variations**

3 seater, 2 seater, 1 seater or L-shape of 3-seater single arm + single long or U-shape.