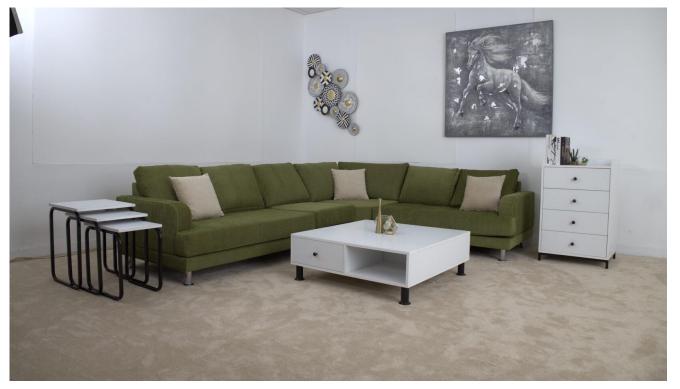

## **Beatrix**

#### Sofa set

Beatrix sofa with cushion is produced using 10cm height pocket springs with super high resilient foam. Its steel structured with a flat base chipboard, ball fibre filling on the throw pillows and pocket spring seat cushions. Comes inclusive of throw pillows on all seats.

#### **Variations**

3 seater, 2 seater, 1 seater or L-shape of 3-seater single arm + single long or U-shape.