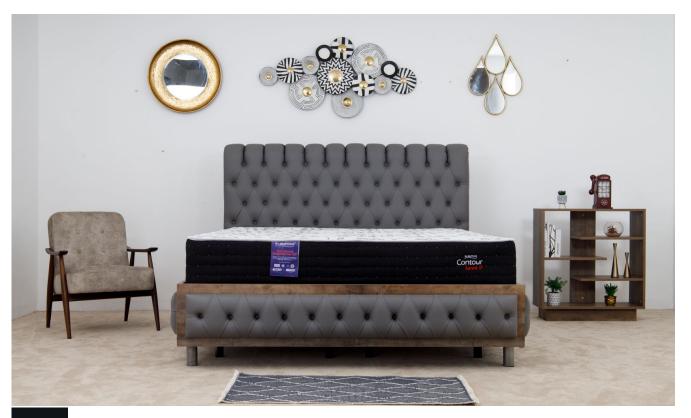

# Bergama XL

#### Bedset

Discover elevated comfort with the Bergama XL bed which features a laminated wooden panel board core, adorned with a fabric or leather upholstered button-tufted design. The upholstered footboard and sideboards feature a particle board core, a lightweight steel frame with connecting hooks for easy assembly and black powder coated steel legs to support the base. Dr. Mattress Furniture recommends the use of a flat plywood base instead of a slatted base to increase the durability of the mattress.