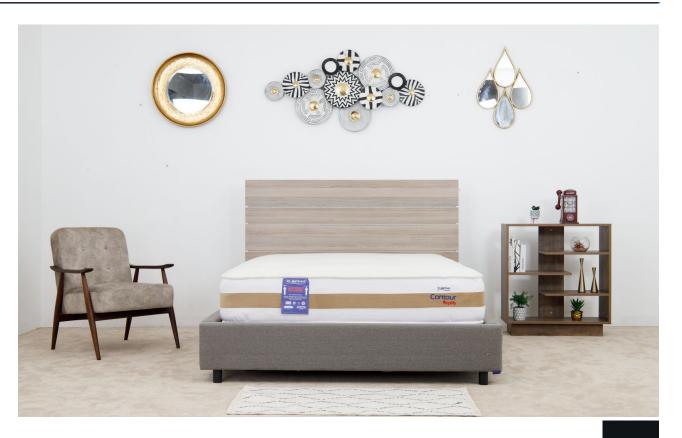

## Platform

#### **Bedset**

Experience simplified comfort with the Platform bed featuring a headboard with a wooden particle board core, and supported by a lightweight steel structure frame. The upholstered footboard and sideboards feature a particle board core, a lightweight steel frame with connecting hooks for easy assembly and black powder coated steel legs to support the base. For the base, Dr. Mattress Furniture recommends the use of a flat plywood base instead of a slatted base to increase the durability of the mattress.