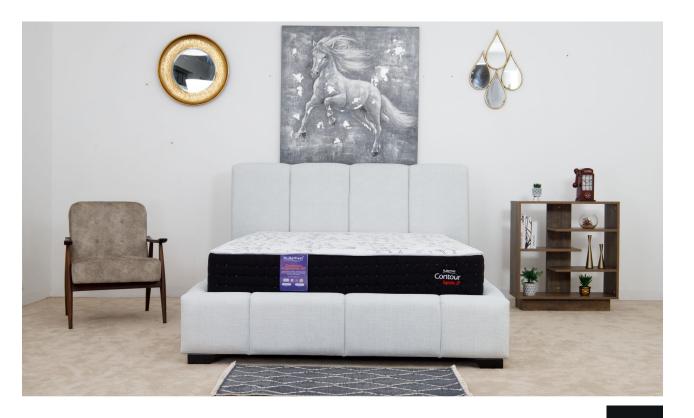

## Elite

#### **Bedset**

Experience unmatched support with the Elite bed, the epitome of luxury. The headboard has a wooden particle board core supported by a lightweight steel structure frame. The upholstered footboard and sideboards feature a particle board core, a lightweight steel frame with connecting hooks for easy assembly and black powder coated steel legs to support the base. Dr. Mattress Furniture recommends the use of a flat plywood base instead of a slatted base to increase the durability of the mattress.