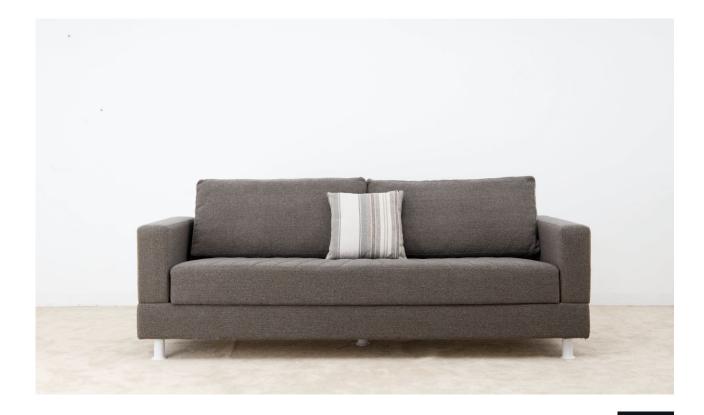

## Ankara

#### Sofa Set

The Ankara sofa with cushion Or Ankara sofa with Cabinet is produced using 10cm height pocket springs with super high resilient foam , Its steel structured with a flat base chipboard, fibre filling on the throw pillows and seat cushions , comes inclusive of throw pillows on all seats.

#### Colors

## **Variations**

- 1 Seater (No throw pillow).
- 2 Seater.
- 3 Seater.
- Corner Seat.
- Single Long.