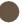

# Square Pouffe 45cm x 45cm

#### Sofa Pouffe

The pouffe is square in shape, measuring 45x45 centimeters. This compact size makes it versatile and easy to integrate into various living spaces. The square form provides a clean and modern look. The combination of the square shape, upholstery, and decorative buttons creates a piece of furniture that is not only functional but also adds a touch of elegance and style to the room. It's a well-crafted and thoughtfully designed item that contributes to the overall ambiance of the space.