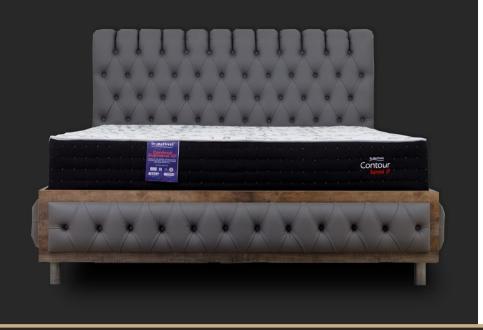

# Antalya

#### **Bed Set**

The Antalya bed set provides a chic style with a balanced headboard that transforms your sleeping area. The headboard has a wooden particle board core, adorned with a button-tufted design, decorative pins, and supported by a lightweight steel structure frame. The upholstered footboard and sideboards feature a particle board core, a lightweight steel frame with connecting hooks for easy assembly and black powder coated steel legs to support the base. For the base, Dr. Mattress Furniture recommends the use of a flat plywood base instead of a slatted base to increase the durability of the mattress.