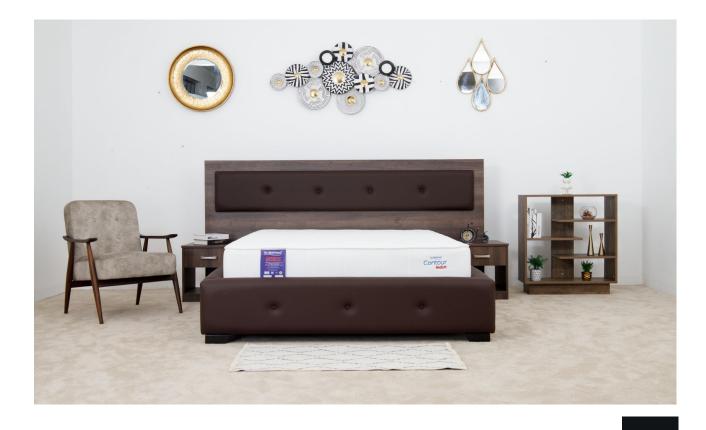

## Bergama

#### **Bedset**

Experience elevated comfort with the Bergama bed. The epitome of luxury, Bergama Beds features a laminated wooden panel board core, adorned with a fabric or leather upholstered button-tufted design. The upholstered footboard and sideboards feature a particle board core, a lightweight steel frame with connecting hooks for easy assembly and black powder coated steel legs to support the base. For the base, Dr. Mattress Furniture recommends the use of a flat plywood base instead of a slatted base to increase the durability of the mattress.