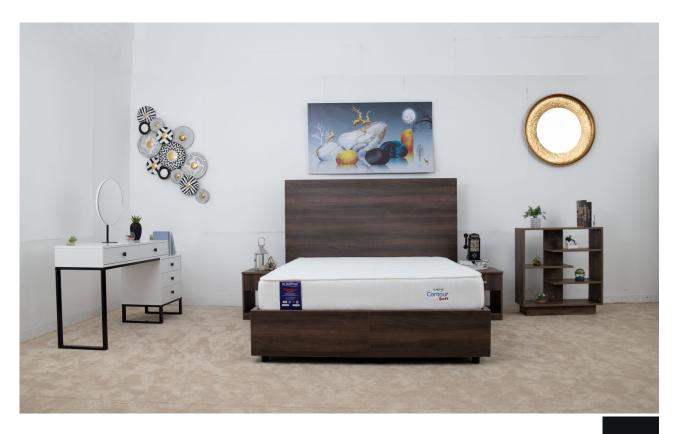

## Panel

#### **Bedset**

This panel board bed embodies modern design with a touch of elegance. Known for its durability and versatility, the Panel bed provides a stable and long-lasting structure. The footboard and sideboard features connecting hooks for easy assembly and black powder coated steel legs to support the base. Dr. Mattress Furniture recommends the use of a flat plywood base instead of a slatted base to increase the durability of the mattress.