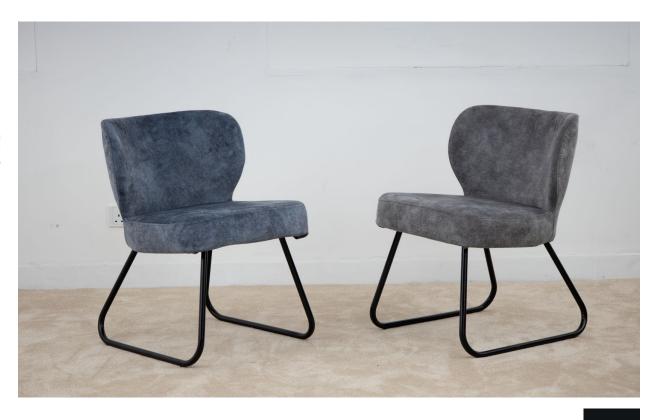

## Crescent

## **Lounge Chair**

The crescent-shaped upholstered chair with a steel frame and foam-filled cushioning is a perfect blend of artistry and functionality. Its contemporary design, ergonomic shape, and comfortable padding make it an ideal choice for those seeking a unique and luxurious seating experience that also adds a touch of modern elegance to their decor.