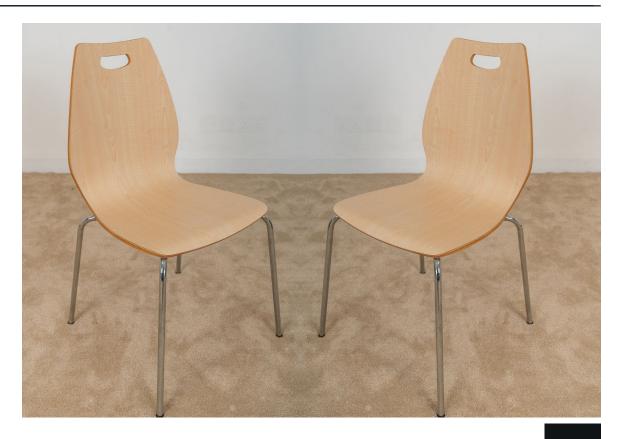

## Natura

## **Lounge Chair**

The Natura Chair upholstered lounge chair with a plywood seat frame and wooden legs, combines comfort with a natural wooden aesthetic . It's designed to provide a luxurious seating experience while adding a touch of sophistication to any living space. Its strong plywood frame offers a firm support structure to the base complemented with plastic leg caps to prevent scratches and marks on the floors.

#### **Materials**

Wooden structure base and legs, upholstered fabrics, polyurethane foam filling.