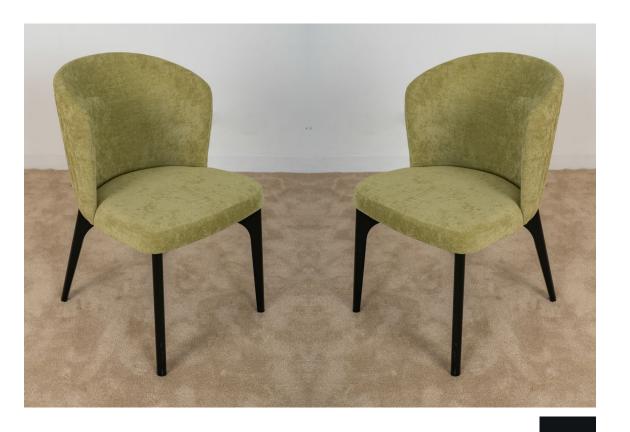

## Samba

## **Lounge Chair**

The Samba Chair upholstered lounge chair with a steel frame and wooden legs, is the epitome of comfort and style. It's designed to provide a luxurious seating experience while adding a touch of sophistication to any living space. Its strong metal frame offers a stable support structure to the base complemented with plastic leg caps to prevent scratches and marks on the floors.