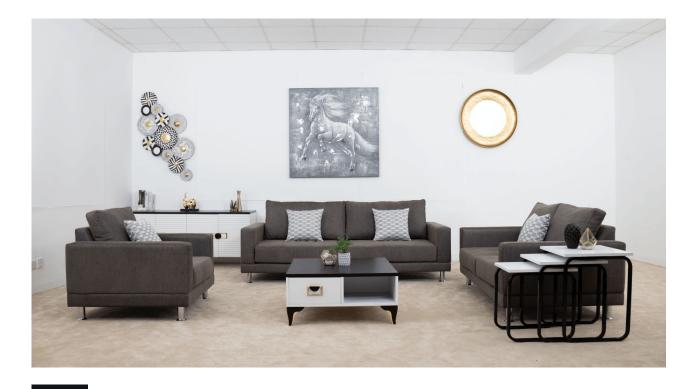

## Istanbul

#### Sofa Set

Istanbul sofa with cushion or Istanbul sofa with Cabinet is produced using 10cm height pocket springs with super high resilient foam. Its steel structured with a flat base chipboard, ball fibre filling on the throw pillows and pocket spring seat cushions. Comes inclusive of throw pillows on all seats.

## Colors

#### **Variations**

- 1 Seater (No throw pillow).
- 2 Seater.
- 3 Seater.
- Corner Seat.
- Single Long.