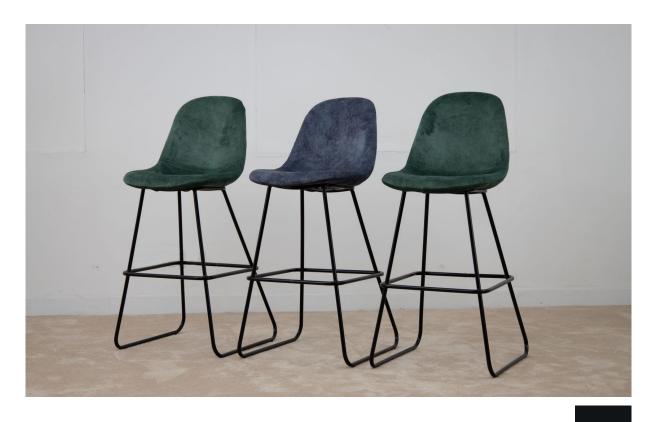

## Jean Counter

## **Lounge Chair**

The Jean Counter upholstered chair with a steel frame and foam-filled cushioning is a perfect blend of artistry and functionality. Its contemporary design, ergonomic shape, and comfortable padding make it an ideal choice for those seeking a unique and luxurious seating experience that also adds a touch of modern elegance to their decor.