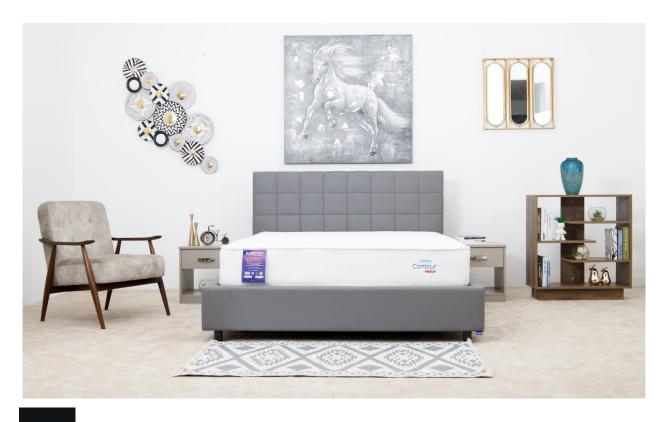

# Antalya

#### **Bed Set**

The Antalya bed set provides a chic style with a balanced headboard that transforms your sleeping area. The headboard has a wooden particle board core, adorned with a button-tufted design, decorative pins, and supported by a lightweight steel structure frame. The upholstered footboard and sideboards feature a particle board core, a lightweight steel frame with connecting hooks for easy assembly and black powder coated steel legs to support the base. For the base, Dr. Mattress Furniture recommends the use of a flat plywood base instead of a slatted base to increase the durability of the mattress.