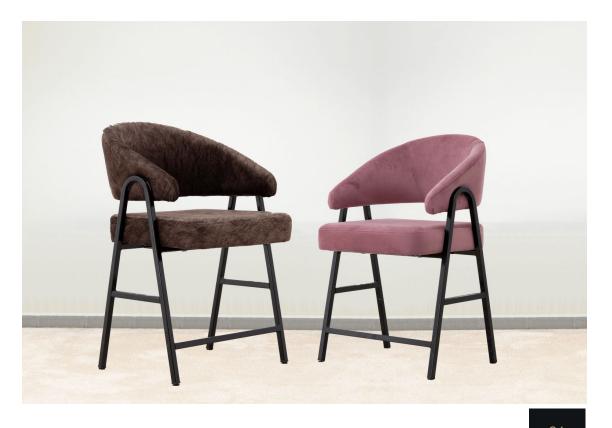

## Crescent

## **Lounge Chair**

The crescent-shaped upholstered chair with a steel frame and foam-filled cushioning is a perfect blend of artistry and functionality. Its contemporary design, ergonomic shape, and comfortable padding make it an ideal choice for those seeking a unique and luxurious seating experience that also adds a touch of modern elegance to their decor.