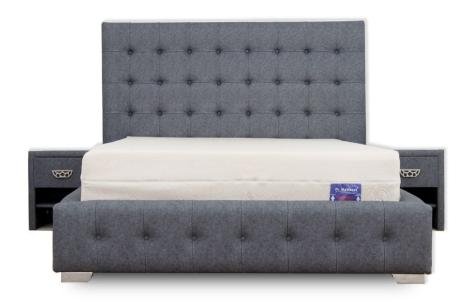

## Elite

#### **Bedset**

Experience unmatched support with the Elite bed, the epitome of luxury. The headboard has a wooden particle board core supported by a lightweight steel structure frame. The upholstered footboard and sideboards feature a particle board core, a lightweight steel frame with connecting hooks for easy assembly and black powder coated steel legs to support the base. Dr. Mattress Furniture recommends the use of a flat plywood base instead of a slatted base to increase the durability of the mattress.