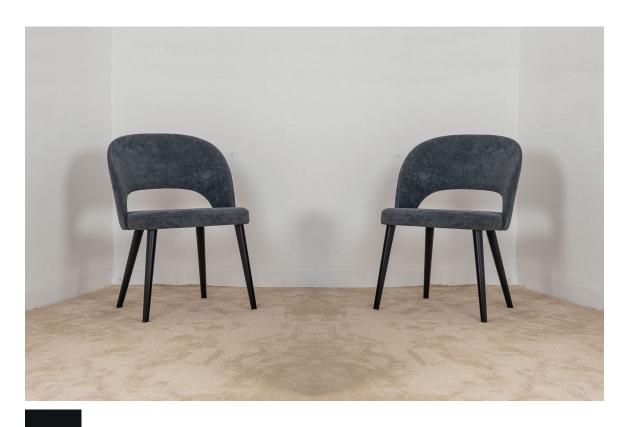

## Violet

## **Lounge Chair**

The Violet Chair upholstered lounge chair with steel legs, is the epitome of comfort and style. It's designed to provide a luxurious seating experience while adding a touch of sophistication to any living space. Its strong metal frame offers a stable support structure to the base complemented with plastic leg caps to prevent scratches and marks on the floors.

#### Materials

SOFAS COLLECTION