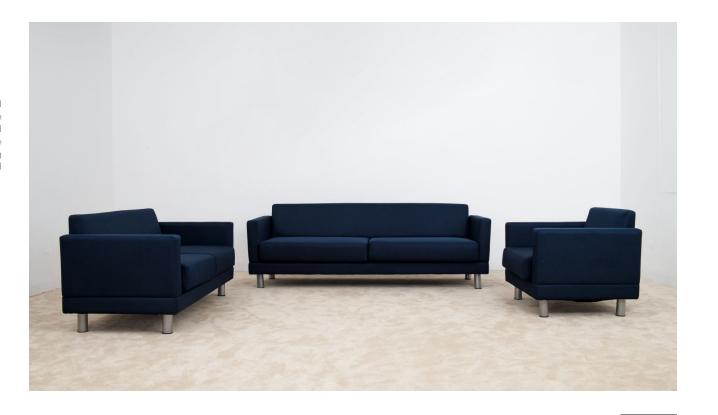

## Barcelona

#### Sofa set

Barcelona sofa with cushion is produced using 10cm height pocket springs with super high resilient foam. Its steel structured with a flat base chipboard, ball fibre filling on the throw pillows and pocket spring seat cushions. Comes inclusive of throw pillows on all seats.

#### **Variations**

3 seater, 2 seater, 1 seater or L-shape of 3-seater single arm + single long or U-shape.