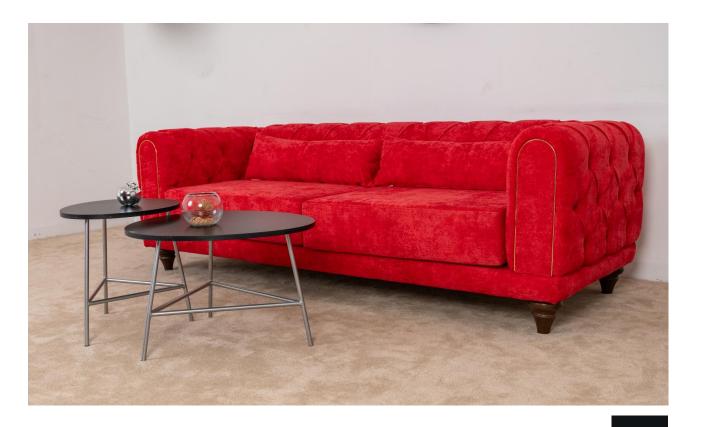

# Cindy L-Shaped

#### Sofa set

Cindy L-shaped sofa is produced using height advanced individually pocket springs with super high resilient foam and fibre filling on both back and seat cushions, Its steel structured with a flat base chipboard acts as base support (to be replaced with elastic band straps to provide instant comfort).

#### **Variations**

3 seater, 2 seater, 1 seater or L-shape of 3-seater single arm + single long or U-shape.