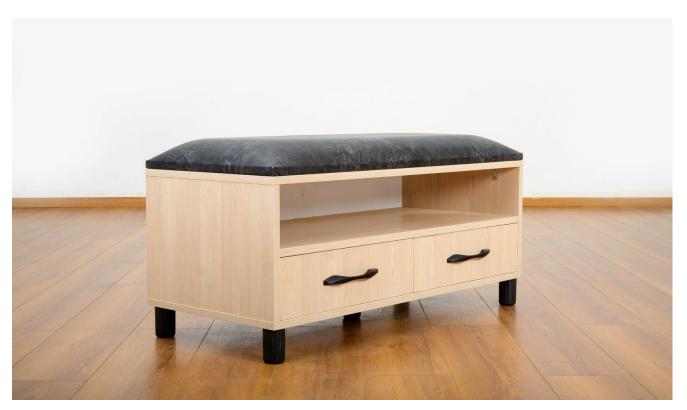

# 2 Drawer, 1 Shelf Pouffe 100cm x 40cm x 35cm

#### Sofa Pouffe

The pouffe has a rectangular shape with dimensions of 100cm (length)  $\times$  40cm (width)  $\times$  35cm (height). This size makes it versatile and well-suited for placement in various areas of a room. This pouffe combines practicality with a modern aesthetic. The upholstery, along with the addition of drawers and a shelf, creates a piece of furniture that not only serves as a comfortable seating option but also contributes to the organization and visual appeal of the room. The design is likely to be sleek and contemporary, making it a suitable addition to modern interiors.