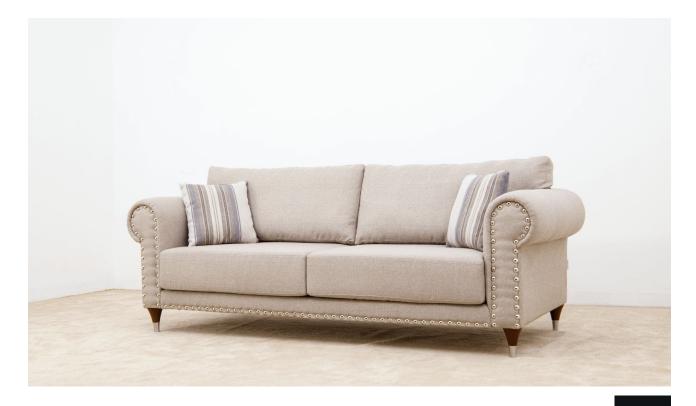

## **Beatrix**

#### Sofa set

Beatrix sofa with cushion is produced using 10cm height pocket springs with super high resilient foam. Its steel structured with a flat base chipboard, ball fibre filling on the throw pillows and pocket spring seat cushions. Comes inclusive of throw pillows on all seats.

#### **Variations**

3 seater, 2 seater, 1 seater or L-shape of 3-seater single arm + single long or U-shape.