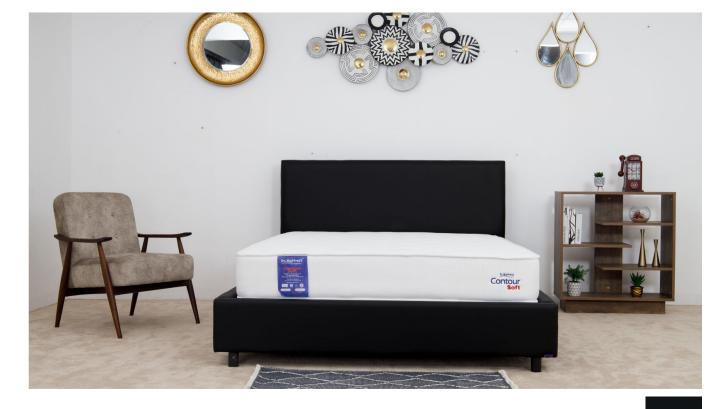

## Platform

#### **Bedset**

Experience simplified comfort with the Platform bed featuring a headboard with a wooden particle board core, and supported by a lightweight steel structure frame. The upholstered footboard and sideboards feature a particle board core, a lightweight steel frame with connecting hooks for easy assembly and black powder coated steel legs to support the base. For the base, Dr. Mattress Furniture recommends the use of a flat plywood base instead of a slatted base to increase the durability of the mattress.