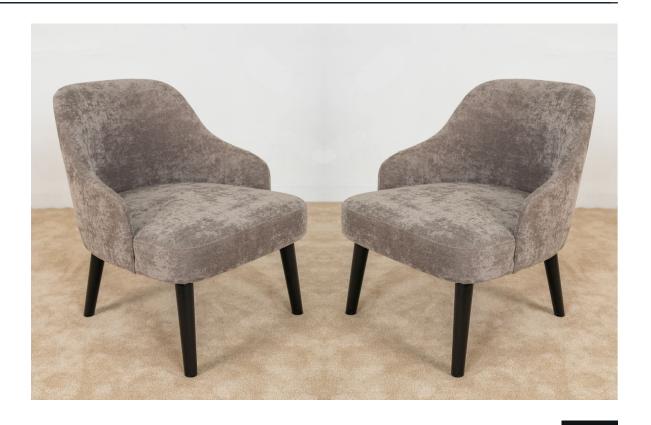

## Ladin

## **Lounge Chair**

The Ladin Chair upholstered lounge chair with steel legs redefines luxury and comfort with its ergonomic design and upholstered back and seat.. It's designed to provide a luxurious seating experience while adding a touch of sophistication to any living space. Its strong metal frame offers a stable support structure to the base complemented with plastic leg caps to prevent scratches and marks on the floors.

#### **Materials**