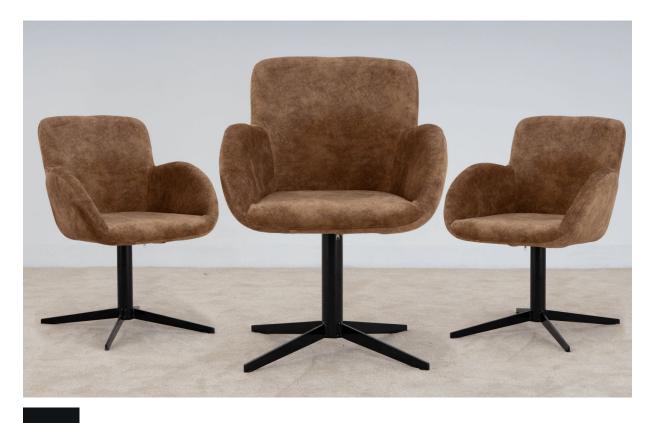

## Almira

## **Lounge Chair**

Almira chair is a fusion of form and function. Its plywood base, silver steel legs, and plastic leg caps offer a blend of durability, style, and comfort, making it a perfect addition to any contemporary space. This chair seamlessly combines form and function, creating a contemporary and practical seating solution. Available in multiple colors upon request.