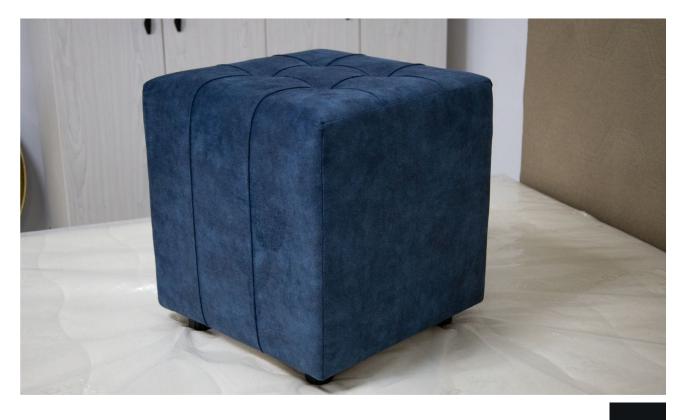

# Rectangular Pouffe 50cm x 100cm

#### Sofa Pouffe

This pouffe is rectangular, measuring 50 centimeters in height and 100 centimeters in width. The elongated shape makes it particularly suitable for use as a footrest or as additional seating for a larger space. The pouffe is constructed to provide a balance of comfort and durability. The overall construction is designed to withstand regular use and maintain its shape over time. The combination of its rectangular shape, upholstery, and functional design as a sofa pouffe creates a piece of furniture that is both aesthetically pleasing and practical. It contributes to the overall design and functionality of the space, providing a comfortable and stylish addition to the room.