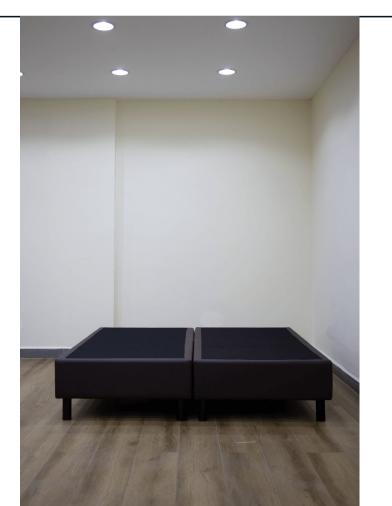

## Divan

#### **Bedset**

## Description

The Divan bed is a versatile and practical sleeping solution featuring a wooden particle board core base, and supported by a lightweight steel structure frame and black powder coated steel legs to support the base. Dr. Mattress Furniture recommends the use of a flat plywood base instead of a slatted base to increase the durability of the mattress.

## Headboard

No Headboard

CHAIRS COLLECTION