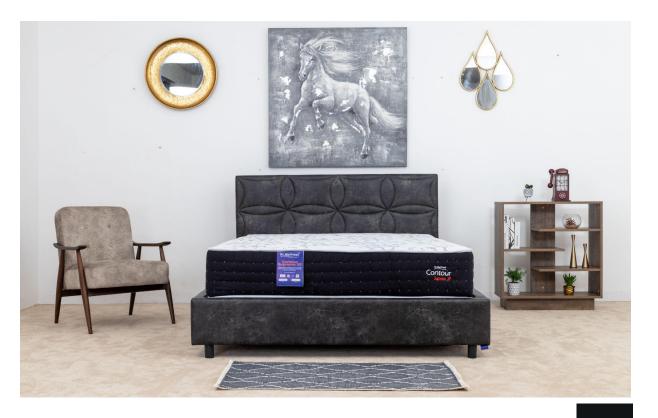

# Antalya

#### **Bed Set**

The Antalya bed set provides a chic style with a balanced headboard that transforms your sleeping area. The headboard has a wooden particle board core, adorned with a button-tufted design, decorative pins, and supported by a lightweight steel structure frame. The upholstered footboard and sideboards feature a particle board core, a lightweight steel frame with connecting hooks for easy assembly and black powder coated steel legs to support the base. For the base, Dr. Mattress Furniture recommends the use of a flat plywood base instead of a slatted base to increase the durability of the mattress.