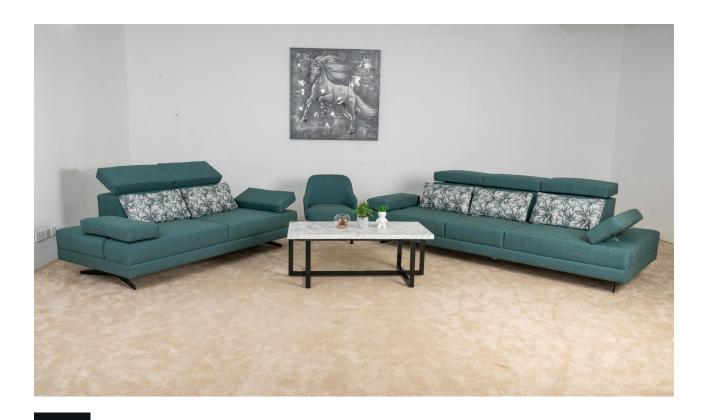

## Ankara

#### Sofa Set

The Ankara sofa with cushion Or Ankara sofa with Cabinet is produced using 10cm height pocket springs with super high resilient foam , Its steel structured with a flat base chipboard, fibre filling on the throw pillows and seat cushions , comes inclusive of throw pillows on all seats.

#### Colors

## **Variations**

- 1 Seater (No throw pillow).
- 2 Seater.
- 3 Seater.
- Corner Seat.
- Single Long.