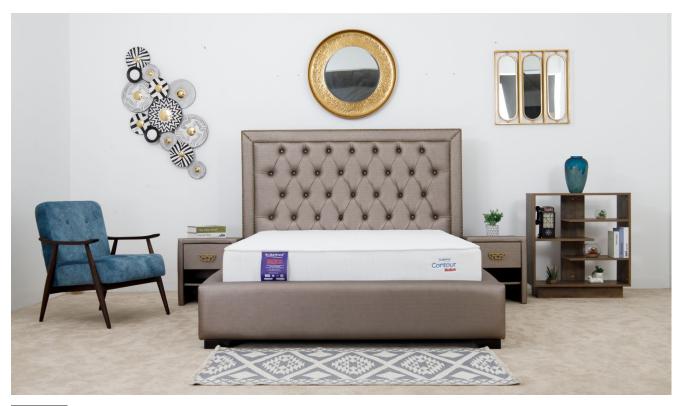

## Elite

#### **Bedset**

Experience unmatched support with the Elite bed, the epitome of luxury. The headboard has a wooden particle board core supported by a lightweight steel structure frame. The upholstered footboard and sideboards feature a particle board core, a lightweight steel frame with connecting hooks for easy assembly and black powder coated steel legs to support the base. Dr. Mattress Furniture recommends the use of a flat plywood base instead of a slatted base to increase the durability of the mattress.