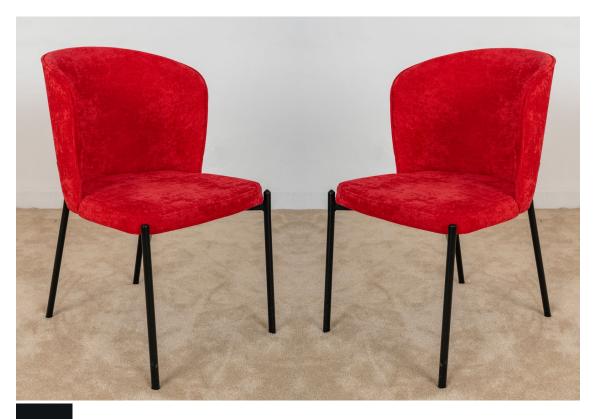

## Crescent

## **Lounge Chair**

The crescent-shaped upholstered chair with a steel frame and foam-filled cushioning is a perfect blend of artistry and functionality. Its contemporary design, ergonomic shape, and comfortable padding make it an ideal choice for those seeking a unique and luxurious seating experience that also adds a touch of modern elegance to their decor.