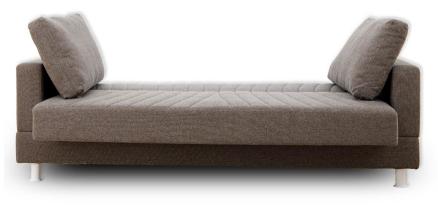

# Nairobi

#### Sofa Set & Sofa Bed

The Nairobi sofa bed is build with a steel structure frame as well as pocket spring cushions with super high resilient foam and fiber filling. The sofa also comes with an opening and closing mechanism for easy conversion between sofa and bed configurations. It is also modular with knock-down capabilities where the arm, body and seat base can be separated for ease of transportation.

3 seater, 2 seater, 1 seater, Sofa Bed.