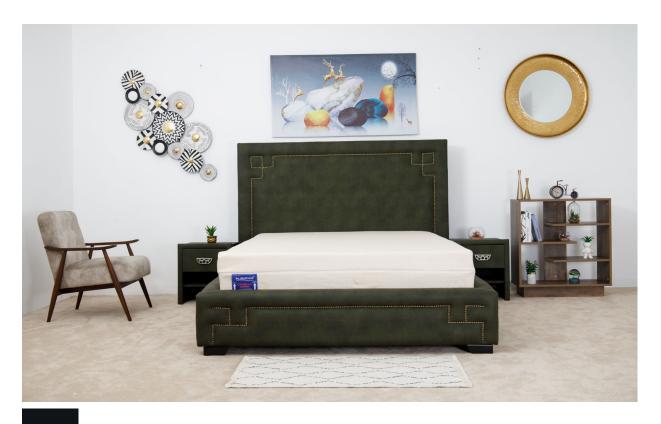

# Antalya

#### **Bed Set**

The Antalya bed set provides a chic style with a balanced headboard that transforms your sleeping area. The headboard has a wooden particle board core, adorned with a button-tufted design, decorative pins, and supported by a lightweight steel structure frame. The upholstered footboard and sideboards feature a particle board core, a lightweight steel frame with connecting hooks for easy assembly and black powder coated steel legs to support the base. For the base, Dr. Mattress Furniture recommends the use of a flat plywood base instead of a slatted base to increase the durability of the mattress.