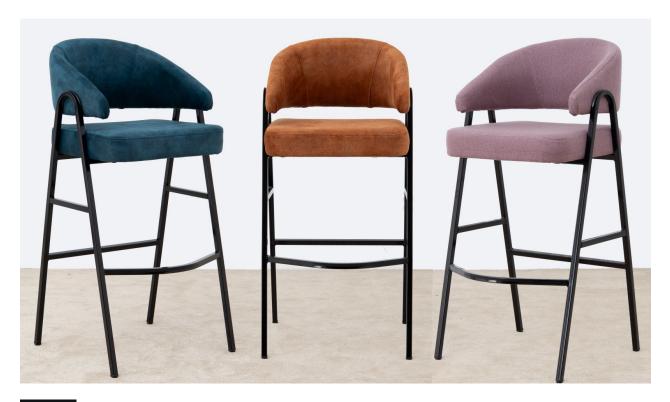

## Jean Counter

## **Lounge Chair**

The Jean Counter upholstered chair with a steel frame and foam-filled cushioning is a perfect blend of artistry and functionality. Its contemporary design, ergonomic shape, and comfortable padding make it an ideal choice for those seeking a unique and luxurious seating experience that also adds a touch of modern elegance to their decor.