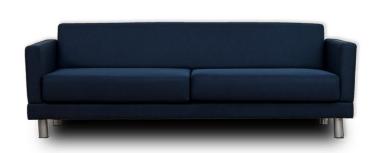

## Ankara

#### Sofa Set

The Ankara sofa with cushion Or Ankara sofa with Cabinet is produced using 10cm height pocket springs with super high resilient foam , Its steel structured with a flat base chipboard, fibre filling on the throw pillows and seat cushions , comes inclusive of throw pillows on all seats.