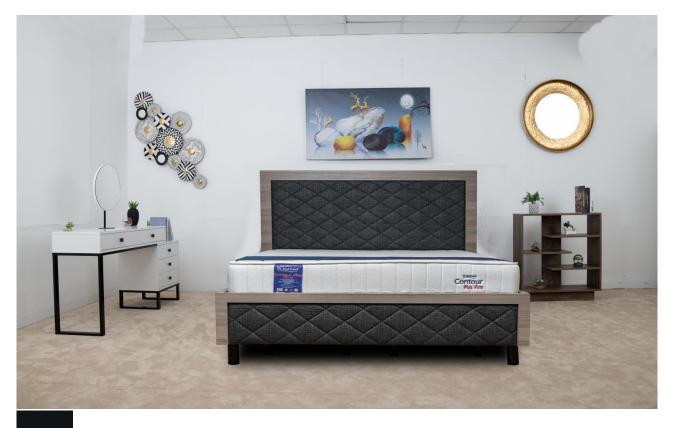

#### Assos

#### **Bedset**

Experience distinct comfort with the Assos bed featuring an upholstered headboard with a wooden particle board core and supported by a lightweight steel structure frame. The upholstered footboard and sideboards feature a particle board core and a lightweight steel frame with connecting hooks for easy assembly as well as a black powder coated steel legs to support the base. For the base, Dr. Mattress Furniture recommends the use of a flat plywood base instead of a slatted base to increase the durability of the mattress.