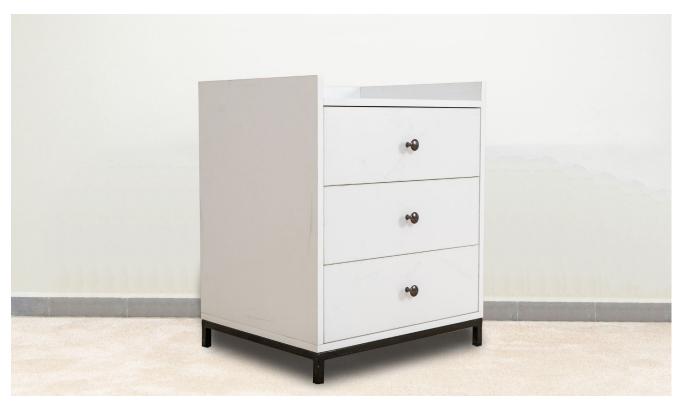

# Pedestral with Castor 45cm x 45cm x 59cm

#### **Office Furniture**

The Mobile Pedestal with Castors is a compact and versatile office storage solution that seamlessly combines practicality with mobility. Crafted with precision, this pedestal measures 45cm x 45cm x 59cm and features three drawers, providing convenient and organized storage for your office essentials. Crafted with durability in mind, the mobile pedestal is built with laminated chipboard to withstand the demands of daily use. The sturdy construction ensures longevity, making it a reliable and enduring piece of office furniture. Its compact design, mobility, and efficient storage configuration make it an essential piece of office furniture for enhancing organization and convenience.