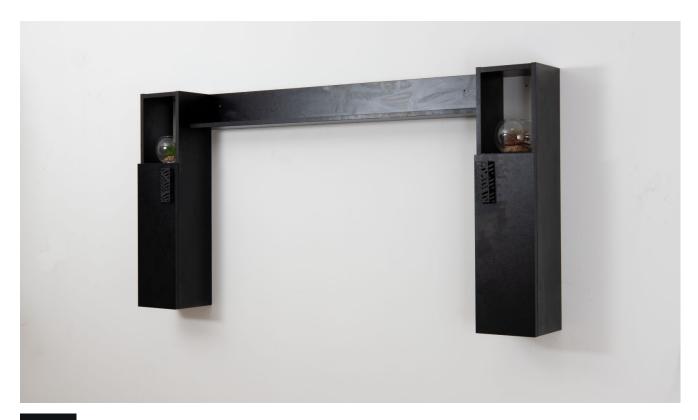

# Wall Mounted

#### **Bookshelf**

The Wall Mounted bookshelf is designed with stability in mind. The robust construction ensures longevity, providing a reliable and durable storage solution for your living room, study, or office. Whether against a wall, as a room divider, or integrated into a home office setup, the Wall mounted Bookshelf adapts to different placement scenarios. Its versatile design makes it suitable for a range of applications, providing both storage and visual appeal. With carefully considered dimensions, the Wall mounted Bookshelf strikes a balance between being spacious and fitting comfortably into your living space. Its proportions make it suitable for various rooms, from living rooms to home offices.