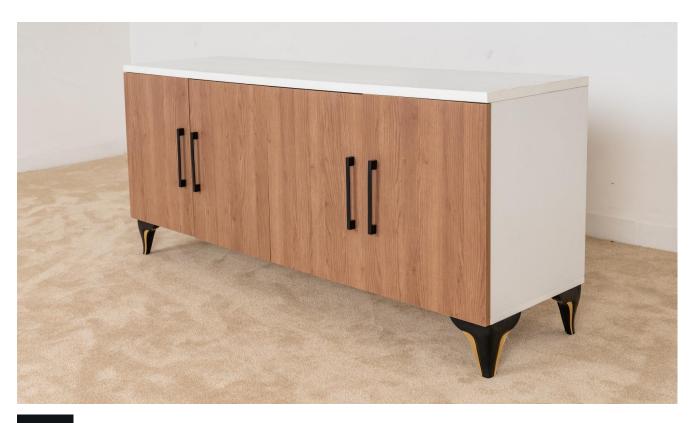

#### 4 Door 161cm x 45cm

#### **Dining Console**

The 4 Door 161cm x 45cm Dining Console is a versatile and stylish addition to your dining room. Its combination of concealed storage, open shelving, and contemporary design make it a practical and aesthetically pleasing piece for organizing and enhancing your dining space. The highlight of this dining console lies in its four foil doors, each concealing ample storage space. The wood color laminated doors add a natural feel to the console's design while providing a sleek and streamlined appearance. Behind these doors, you'll find convenient storage for dinnerware, linens, or other dining essentials.