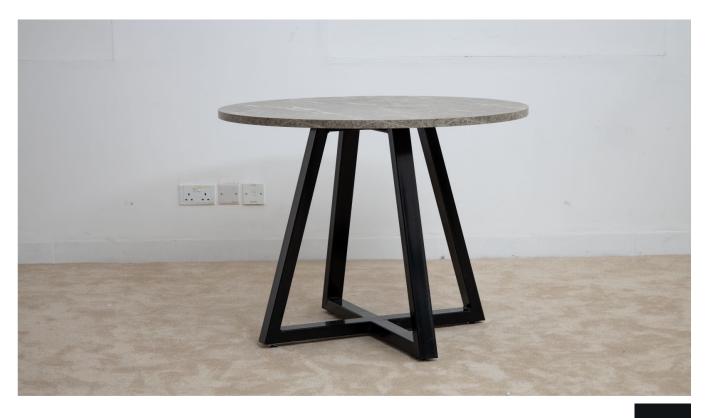

#### Round

#### **Coffee Table**

The Round Coffee Table offers a perfect fusion of materials, combining the warmth of laminated wood with the sleekness of steel legs and the opulence of a marble pattern. This interplay of textures and finishes adds depth and character to the coffee table, making it a standout piece in your decor The table's moderate size strikes a balance between functionality and space efficiency. It provides ample surface area for serving snacks, beverages, or displaying decorative items without overwhelming the room.

80cm, 100cm