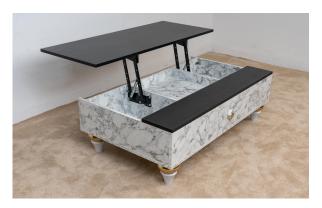

### Betty Adjustable

#### **Coffee Table**

The Betty Adjustable Coffee Table seamlessly combines style and functionality, offering a versatile and contemporary centerpiece for your living space. Its adjustable height feature sets it apart, making it adaptable to different situations and ensuring it meets the diverse needs of modern lifestyles. Whether you're hosting guests, working from home, or simply enjoying a quiet evening, the Betty Adjustable Coffee Table accommodates a variety of activities, making it a valuable addition to your living room or multifunctional space.

Betty Adjustable 2-Opposite Sided Drawers & Storage 120cm X 70cm

**Coffee Table** 

Betty Adjustable 2-Side Drawers & 1-Center Storage 120cm X 60cm Coffee Table

**Coffee Table** 

Betty Adjustable 2 Storage & Shelves 120cm X 70cm Coffee Table

**Coffee Table** 

Betty Adjustable 2-Adjacent Drawer 120cm X 70cm Coffee Table

**Coffee Table** 

Colors

Betty Adjustable 3-Storage 120cm X 70cm Coffee Table

**Coffee Table** 

Betty Adjustable Coffee Table 2 Side Storage 1 Center Drawer