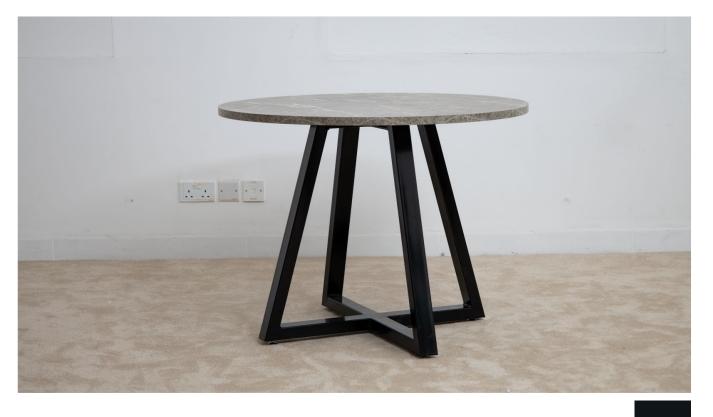

#### Round

#### **Coffee Table**

The Round Coffee Table offers a perfect fusion of materials, combining the warmth of laminated wood with the sleekness of steel legs and the opulence of a marble pattern. This interplay of textures and finishes adds depth and character to the coffee table, making it a standout piece in your decor The table's moderate size strikes a balance between functionality and space efficiency. It provides ample surface area for serving snacks, beverages, or displaying decorative items without overwhelming the room.

80cm, 100cm