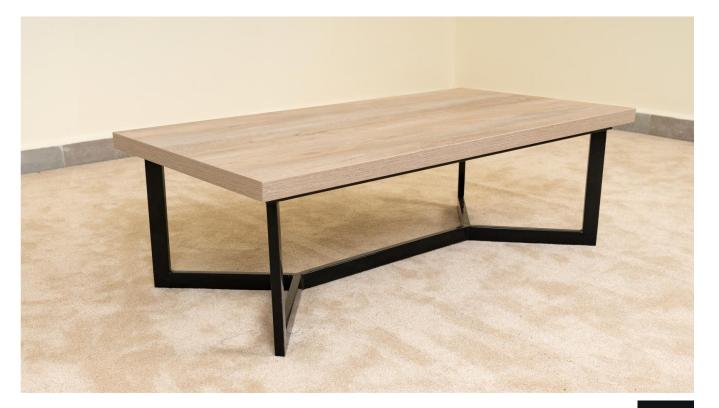

### V-Frame

#### **Coffee Table**

The V-Frame Coffee Table with a wooden base and metal frame is a striking furniture piece that brings together the natural beauty of wood and the modern allure of metal. Its elegant design and versatile functionality make it a captivating addition to your living room. Both the wooden base and metal frame are chosen for their durability and ease of maintenance. A simple wipe-down with a damp cloth is usually sufficient to keep the coffee table looking pristine, making it a practical choice for daily use.

#### **Sizes**

120cm x 60cm