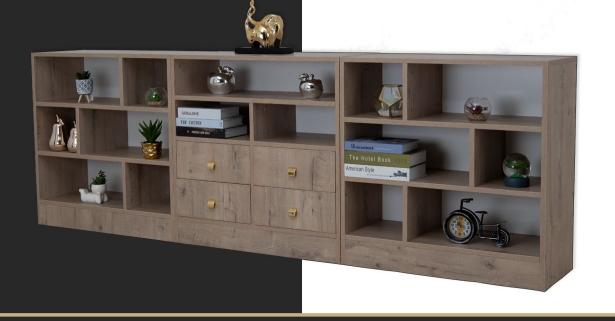

# Maurine

#### **Bookshelf**

The Maurine Bookshelf, with its impressive 10 shelves and 2 cabinets, is a statement piece that seamlessly marries functionality with sophistication. Crafted from high-quality laminated particle board, this bookshelf is designed to not only store and organize your belongings but also elevate the aesthetic of your living space. Crafted from laminated particle board, the Maurine Bookshelf ensures durability and stability. The laminated finish not only enhances the structural integrity of the bookshelf but also provides a smooth and polished surface. From the carefully crafted edges to any decorative elements, the Maurine Bookshelf exudes sophistication, making it a focal point in any room.