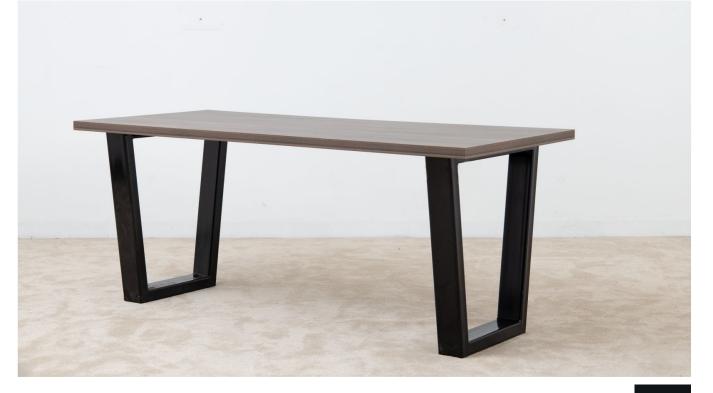

# Study Desk, 120cm \* 60cm

#### **Coffee Table**

The Square Opposite Drawer embodies modern elegance, offering both style and functionality to enhance the overall look and usability of your living space. The combination of laminated wood and a powder-coated steel structure results in a coffee table that is not only aesthetically pleasing but also sturdy and durable, capable of withstanding daily use and maintaining its appeal over time.