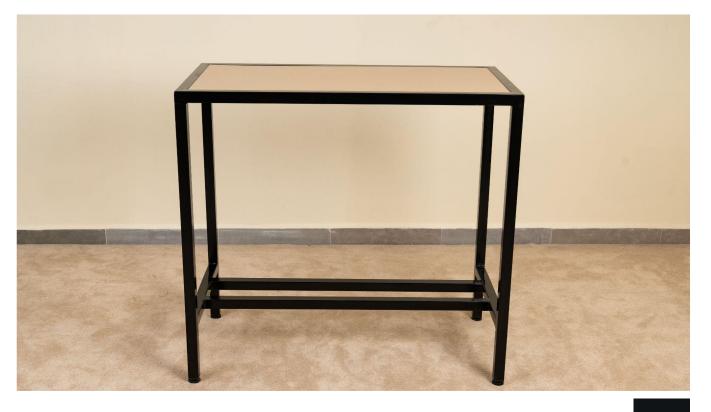

# Counter Table 120\*60cm, 180\*60cm

#### **Counter Table**

The Metal Frame Counter Table is a chic and versatile piece designed to elevate your dining experience with a modern aesthetic and practical functionality. The foundation of this counter table is a robust metal frame that ensures stability and durability. Crafted with precision, the metal frame not only provides structural integrity but also adds an industrial touch to the table's design. Available in two sizes, the 120x60cm option is perfect for more compact spaces, while the larger 180x60cm variant offers a more generous surface area. The metal frame and smooth tabletop surface make this counter table easy to clean and maintain. A quick wipe-down with a damp cloth keeps it looking polished and ready for your next dining experience.