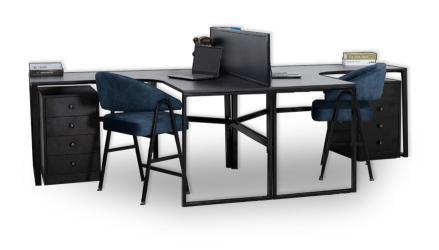

# Workstation Super Black With Partition

## Office Desk

The Workstation Super Black is a cutting-edge office solution that combines functionality with contemporary aesthetics. This sleek workstation is designed for efficiency, featuring a super black finish, a particle board base, a sturdy steel frame, and a thoughtfully integrated partition for added privacy. It is characterized by its super black finish, adding a touch of sophistication and modernity to your office space. This sleek color not only exudes professionalism but also complements a variety of interior styles.