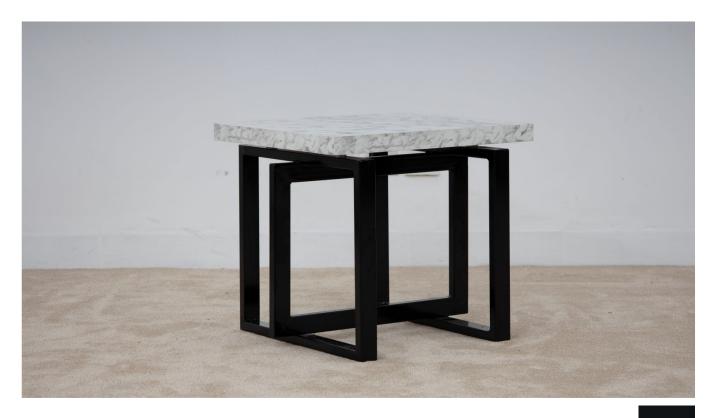

#### Geometric

#### **Side Table**

The Geometric Side Table is a compact yet eye-catching piece of furniture that seamlessly blends modern design with luxurious detailing, bringing sophistication to your living space. The side table is supported by sleek steel legs that contribute to its modern and streamlined appearance. The steel legs provide stability and durability, making the table suitable for everyday use. The geometric design and compact size make it versatile for placement in various areas of your living space. Whether used as a standalone piece or paired with other furniture, it adds a touch of contemporary elegance.

50cm x 45cm