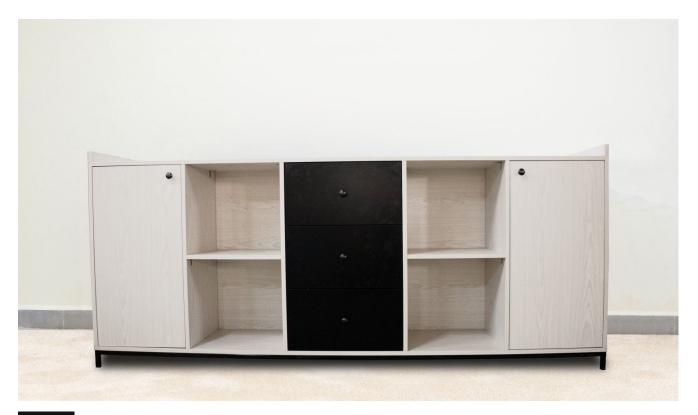

#### 2 Cabinet 3 Drawer

#### **Dining Console**

The 2 Cabinet, 3 Drawer Dining Console with a steel structure and metal legs is a versatile and contemporary piece designed to enhance both the aesthetics and functionality of your dining area. The steel framework provides a sleek and modern appearance while ensuring the console's longevity. Featuring two cabinets, three drawers, and four shelves, this dining console provides extensive storage options to keep your dining essentials organized and easily accessible. Additionally, the steel and metal components are easy to clean, requiring only a gentle wipe to maintain their sleek appearance.