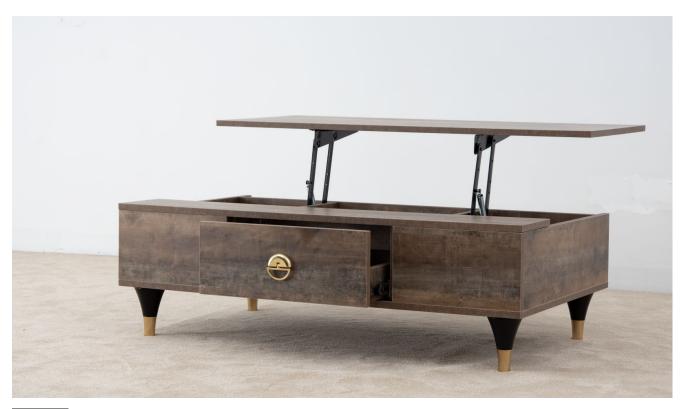

### Betty Adjustable

#### **Coffee Table**

The Betty Adjustable Coffee Table seamlessly combines style and functionality, offering a versatile and contemporary centerpiece for your living space. Its adjustable height feature sets it apart, making it adaptable to different situations and ensuring it meets the diverse needs of modern lifestyles. Whether you're hosting guests, working from home, or simply enjoying a quiet evening, the Betty Adjustable Coffee Table accommodates a variety of activities, making it a valuable addition to your living room or multifunctional space.

Betty Adjustable 2-Opposite Sided Drawers & Storage 120cm X 70cm

**Coffee Table** 

Betty Adjustable 2-Side Drawers & 1-Center Storage 120cm X 60cm Coffee Table

**Coffee Table** 

Betty Adjustable 2 Storage & Shelves 120cm X 70cm Coffee Table

**Coffee Table** 

Betty Adjustable 2-Adjacent Drawer 120cm X 70cm Coffee Table

**Coffee Table** 

Colors

Betty Adjustable 3-Storage 120cm X 70cm Coffee Table

**Coffee Table** 

Betty Adjustable Coffee Table 2 Side Storage 1 Center Drawer