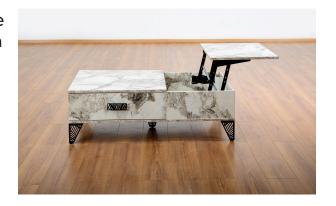

### Betty Adjustable

#### **Coffee Table**

The Betty Adjustable Coffee Table seamlessly combines style and functionality, offering a versatile and contemporary centerpiece for your living space. Its adjustable height feature sets it apart, making it adaptable to different situations and ensuring it meets the diverse needs of modern lifestyles. Whether you're hosting guests, working from home, or simply enjoying a quiet evening, the Betty Adjustable Coffee Table accommodates a variety of activities, making it a valuable addition to your living room or multifunctional space.

Betty Adjustable 2-Opposite Sided Drawers & Storage 120cm X 70cm

**Coffee Table** 

Betty Adjustable 2-Side Drawers & 1-Center Storage 120cm X 60cm Coffee Table

**Coffee Table** 

Betty Adjustable 2 Storage & Shelves 120cm X 70cm Coffee Table

**Coffee Table** 

Betty Adjustable 2-Adjacent Drawer 120cm X 70cm Coffee Table

**Coffee Table** 

Colors

Betty Adjustable 3-Storage 120cm X 70cm Coffee Table

**Coffee Table** 

Betty Adjustable Coffee Table 2 Side Storage 1 Center Drawer