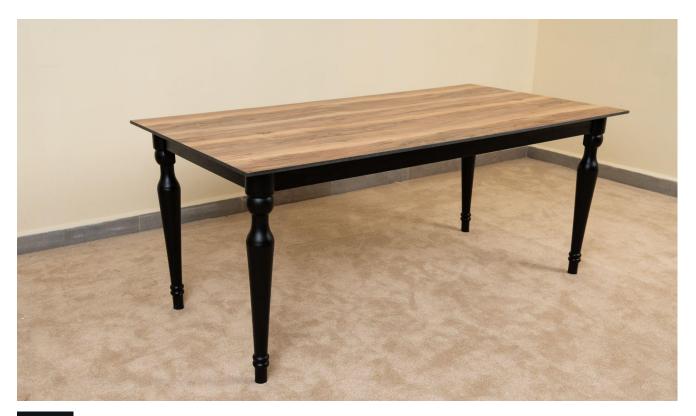

# Dining Table With Plastica Legs and High Pressure Laminate Table Top

#### **Dining Table**

The dining table with plastic legs and a high-pressure laminate chipboard table top is a practical and stylish choice for your dining area. Its durability, ease of maintenance, and versatility in terms of design and placement make it a reliable and functional addition to your home. The table measures 180 centimeters in length, 90 centimeters in width, and stands at a standard dining table height of 75 centimeters. This size can comfortably accommodate several diners. This dining table is versatile and can be placed in various settings, such as dining rooms, kitchens, or even as a workspace or craft table in a multifunctional area.

#### **Dimensions**

(180 X 90 X 75) CM