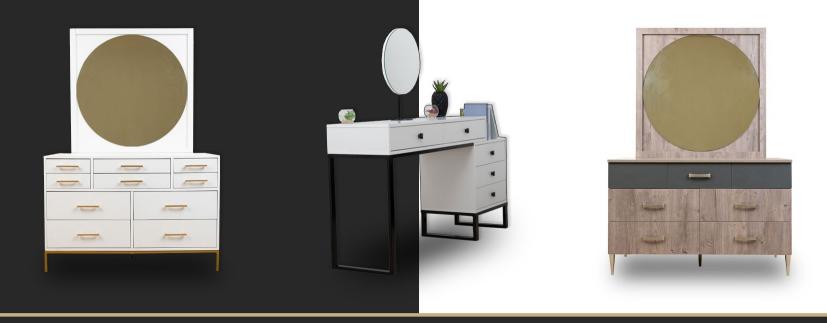

DRESSING TABLE WITH MIRROR COLLECTION

# Square Dresser Table with 10 Drawers

#### **Dresser Mirror**

The Square Dresser table with 10 drawers is. crafted with precision and designed for both style and functionality, this dresser combines the warmth of laminated chipboard with the sleekness of a steel frame, all crowned with a square mirror that adds a touch of sophistication. At the top of the dresser sits a square mirror that serves as both a functional and decorative element. The mirror not only provides a practical space for grooming but also reflects light, creating a sense of openness and brightness in your space. This Dresser is a contemporary masterpiece that harmoniously blends form and function. With its elegant design, durable construction, and thoughtful details, this dresser adds a touch of modern sophistication to your living space.

### Round Mirror 120cmx51cmx62cm Dressing Table with 5 Drawers

#### **Dresser Mirror**

The Round Mirror Dresser table with 5 drawers is. crafted with precision and designed for both style and functionality, this dresser combines the warmth of laminated chipboard with the sleekness of a steel frame, all crowned with a square mirror that adds a touch of sophistication. At the top of the dresser sits a square mirror that serves as both a functional and decorative element. The mirror not only provides a practical space for grooming but also reflects light, creating a sense of openness and brightness in your space.