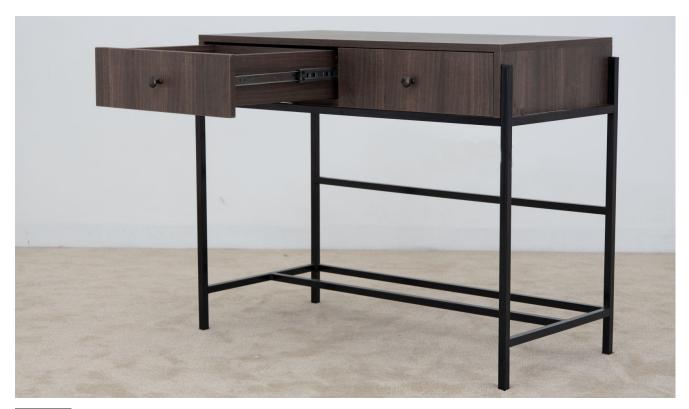

# Pedestral with Castor 45cm x 45cm x 59cm

#### **Office Furniture**

The Mobile Pedestal with Castors is a compact and versatile office storage solution that seamlessly combines practicality with mobility. Crafted with precision, this pedestal measures 45cm x 45cm x 59cm and features three drawers, providing convenient and organized storage for your office essentials. Crafted with durability in mind, the mobile pedestal is built with laminated chipboard to withstand the demands of daily use. The sturdy construction ensures longevity, making it a reliable and enduring piece of office furniture. Its compact design, mobility, and efficient storage configuration make it an essential piece of office furniture for enhancing organization and convenience.