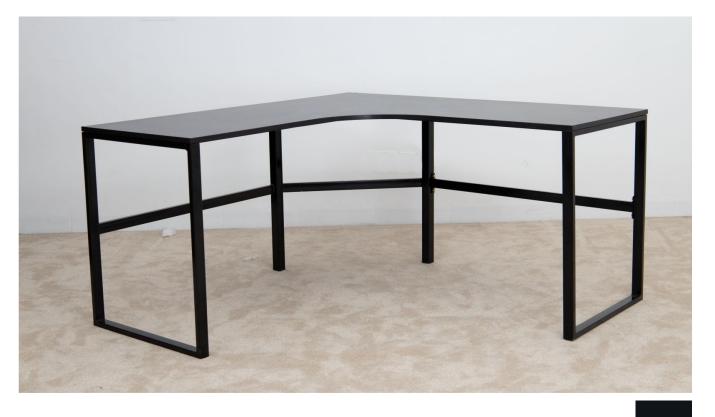

# Study Desk, 120cm \* 60cm

#### **Coffee Table**

The Square Opposite Drawer embodies modern elegance, offering both style and functionality to enhance the overall look and usability of your living space. The combination of laminated wood and a powder-coated steel structure results in a coffee table that is not only aesthetically pleasing but also sturdy and durable, capable of withstanding daily use and maintaining its appeal over time.