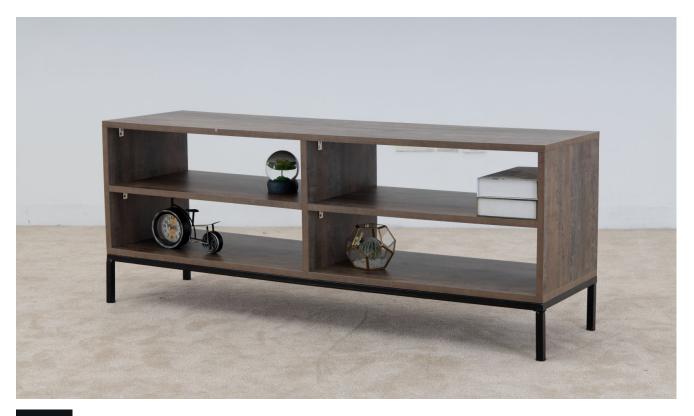

# 4 Open Shelves 120x40x40, 100x40x40

#### **TV Unit Stand**

Elevate your home entertainment setup with our TV Unit Stand, designed to provide ample storage options and a modern look. This TV Unit Stand boasts four open shelves in two different sizes, providing ample space for your media devices, gaming consoles, DVDs, or decorative items. The variety in shelf sizes adds visual interest to the design. Crafted from high-quality laminated particle board, our TV Unit Stand guarantees durability and longevity. The combination of materials ensures that your TV and entertainment components are securely supported.

#### Sizes

120cm x 40cm x 40cm 100cm x 40cm x 40cm