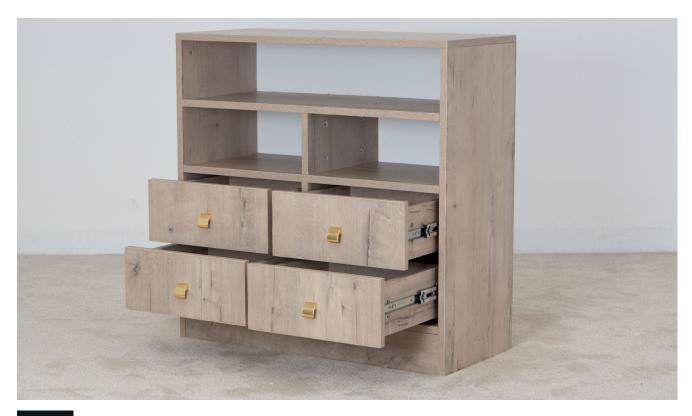

# Rosemary 3 Shelves 4 Drawer

## **Bookshelf**

The Rosemary 3 Shelves, 4 Drawers Bookshelf is a refined and functional piece of furniture that adds an element of sophistication to your home. With its combination of open shelving and concealed storage, it becomes not just a bookshelf but a stylish and versatile storage solution for your living space. It is a sophisticated piece of furniture that seamlessly blends storage functionality with elegant design. With three shelves and four drawers, this bookshelf is crafted to enhance your living area, providing both practical storage and a stylish showcase for your favorite items.