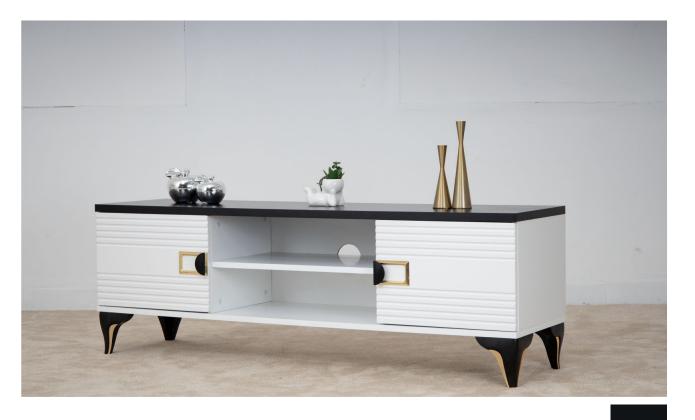

# TV Unit Stand 2 Cabinets, 2 Shelves

#### **TV Unit Stand**

Upgrade your home entertainment area with our TV Unit Stand, a versatile and functional addition to your living space. This TV Unit Stand features two cabinets and two shelves, providing ample storage space for your entertainment essentials. The cabinets are perfect for hiding away media devices, DVDs, or gaming consoles, while the open shelves are ideal for displaying decorative items or additional devices. Designed to suit different room layouts, our TV Unit Stand can be placed in living rooms, bedrooms, or entertainment spaces. Its compact design allows it to fit seamlessly in various settings.

## Sizes

150cm x 40cm x 40cm, 160cm x 40cm x 40cm, 169cm x 40cm x 40cm, 170cm x 40cm x 40cm, 180cm x 40cm x 40cm