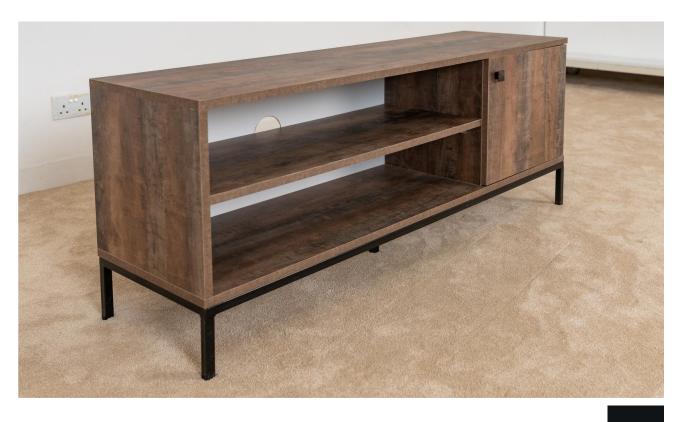

# 1 Cabinet, 2 Shelves

#### **Tv Unit Stand**

The TV Unit Stand features one cabinet and two shelves, offering a range of storage options. The cabinet is perfect for concealing media devices, gaming consoles, or other clutter, while the open shelves provide space for displaying decorative items or additional devices. Crafted from high-quality laminated particle board, our TV Unit Stand ensures durability and longevity. The robust construction guarantees that your television and entertainment components are securely supported. The TV Unit Stand is designed for straightforward assembly, ensuring you can set up your entertainment center without hassle.

## Sizes

100cm x 40cm x 40cm, 120cm x 40cm x 40cm, 140cm x 40cm x 40cm