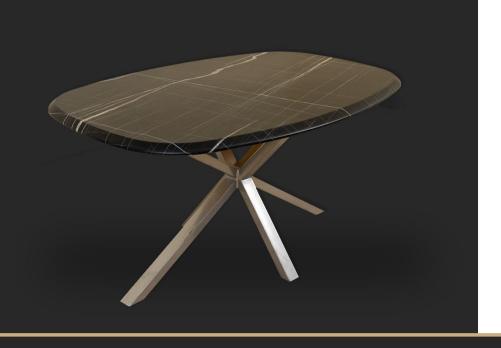

#### Round

#### **Coffee Table**

The Round Coffee Table offers a perfect fusion of materials, combining the warmth of laminated wood with the sleekness of steel legs and the opulence of a marble pattern. This interplay of textures and finishes adds depth and character to the coffee table, making it a standout piece in your decor The table's moderate size strikes a balance between functionality and space efficiency. It provides ample surface area for serving snacks, beverages, or displaying decorative items without overwhelming the room.

80cm, 100cm