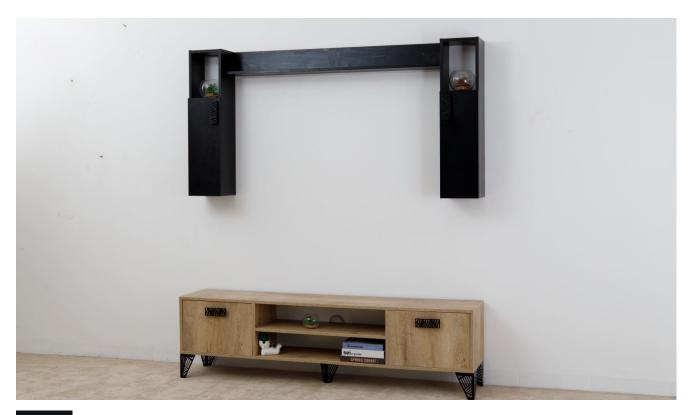

# 2 Cabinets, 2 Shelves 180X35x35cm With Wall mounted Shelves

#### **TV Unit Stand**

Introducing the 2 Cabinets, 2 Shelves TV Unit Stand with Wall-Mounted Shelves, a sleek and modern entertainment center designed to elevate your living space. Crafted from laminated particle board, this unit features a spacious TV stand, two cabinets, two shelves, with decorated steel legs and stylish wall-mounted shelves. It offers a stylish and functional solution for organizing your entertainment area. With its modern design, ample storage, and decorative elements, it becomes a focal point that enhances both style and functionality in your living space.

#### Sizes

152cm x 35cm x 35cm, 180cm x 35cm x 35cm