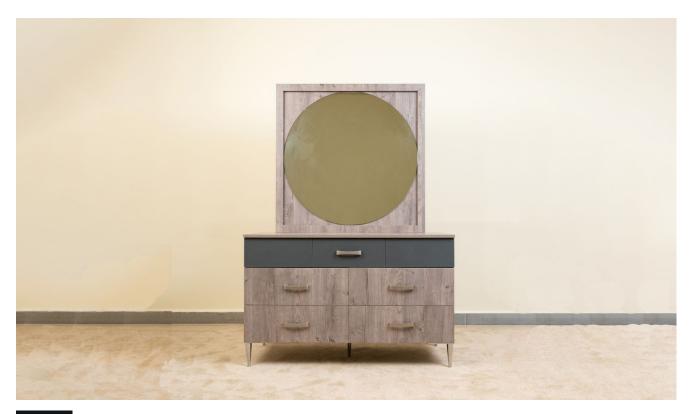

### Round Mirror 120cmx51cmx62cm Dressing Table with 5 Drawers

#### **Dresser Mirror**

The Round Mirror Dresser table with 5 drawers is. crafted with precision and designed for both style and functionality, this dresser combines the warmth of laminated chipboard with the sleekness of a steel frame, all crowned with a square mirror that adds a touch of sophistication. At the top of the dresser sits a square mirror that serves as both a functional and decorative element. The mirror not only provides a practical space for grooming but also reflects light, creating a sense of openness and brightness in your space.