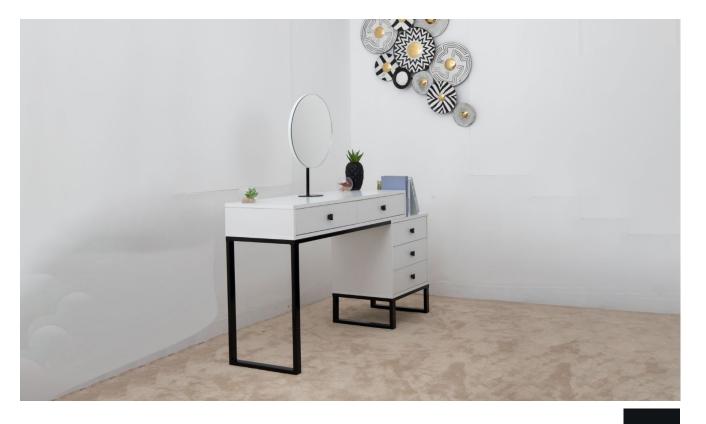

# Dressing Table With Mirror 110X50X75cm, Super Black

## **Dressing Tables**

The dressing table combines practicality with a sense of elegance. The Super Black color, decorated legs, and integrated mirror create a piece of furniture that not only serves a functional purpose but also contributes to the overall aesthetics of the room. It's a sophisticated and stylish addition to spaces dedicated to personal grooming and care. Due to its compact yet functional design, the dressing table can be placed in bedrooms, dressing rooms, or even in walk-in closets.