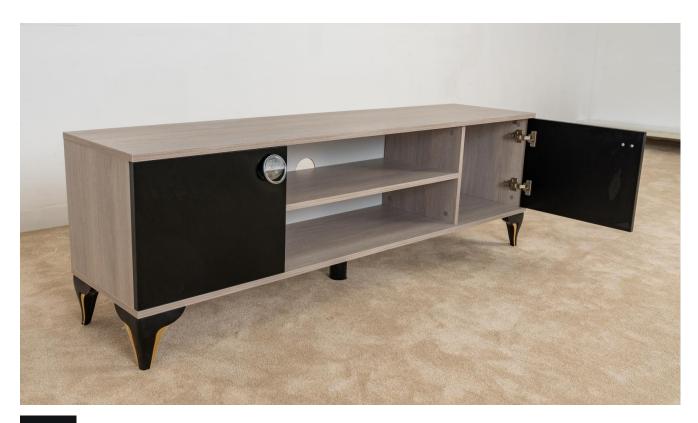

# TV Unit 2 Cabinets, 1 Drawer

#### **Tv Unit Stand**

The TV Unit is equipped with two cabinets and one drawer, offering an abundance of storage options. The cabinets are perfect for concealing media devices, DVDs, or gaming consoles, while the spacious drawer provides a convenient space to store additional items like remote controls, cables, or gaming accessories. Crafted from high-quality laminated particle board, our TV Unit ensures durability and longevity. The robust construction ensures that your television and entertainment items are well-supported.

## Sizes

150cm x 40cm x 40cm, 160cm x 40cm x 40cm, 169cm x 40cm x 40 cm, 170cm x 40cm x 40cm, 180cm x 40cm x 40cm