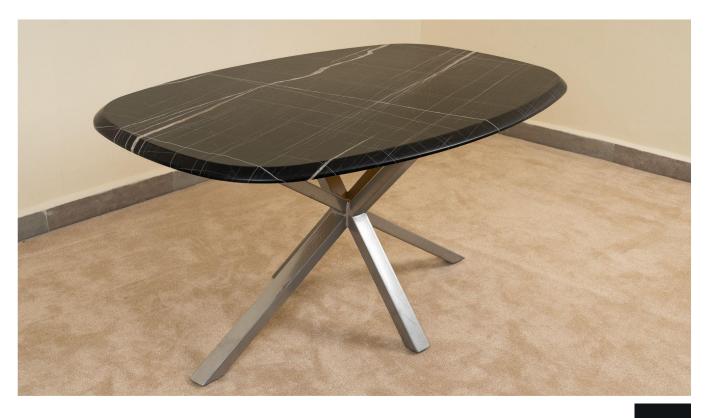

#### Round

#### **Coffee Table**

The Round Coffee Table offers a perfect fusion of materials, combining the warmth of laminated wood with the sleekness of steel legs and the opulence of a marble pattern. This interplay of textures and finishes adds depth and character to the coffee table, making it a standout piece in your decor The table's moderate size strikes a balance between functionality and space efficiency. It provides ample surface area for serving snacks, beverages, or displaying decorative items without overwhelming the room.

80cm, 100cm