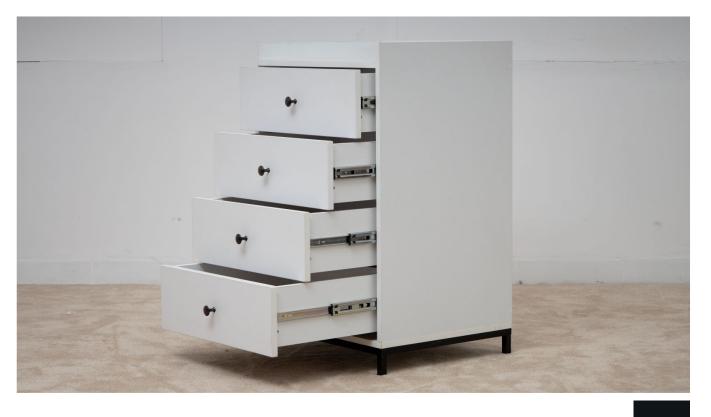

# Chest of 5 Drawers 100x50x117cm

#### **Chest Drawers**

The 5-Drawer Chest of Drawers is a striking piece that seamlessly combines industrial aesthetics with practical storage, creating a distinctive and functional addition to your living space. The neutral color palette of metal and plywood allows for versatile integration into various interior styles. Whether your decor leans towards industrial, modern, or eclectic, this chest of drawers complements a range of design preferences. Its generous size, distinctive design, and thoughtful details make it a standout and versatile addition to your home.