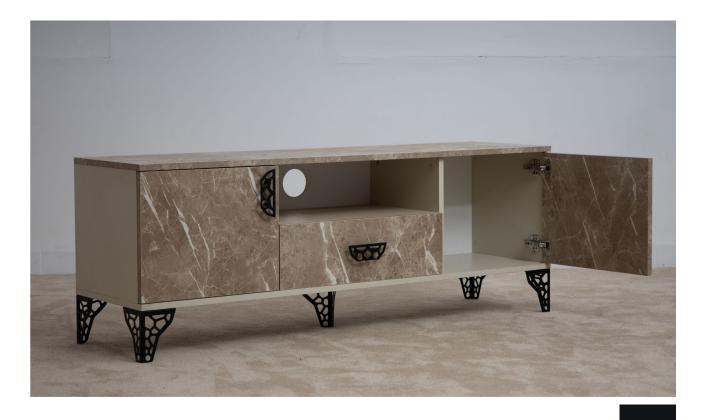

# 1 Cabinet, 2 Shelves

#### **Tv Unit Stand**

The TV Unit Stand features one cabinet and two shelves, offering a range of storage options. The cabinet is perfect for concealing media devices, gaming consoles, or other clutter, while the open shelves provide space for displaying decorative items or additional devices. Crafted from high-quality laminated particle board, our TV Unit Stand ensures durability and longevity. The robust construction guarantees that your television and entertainment components are securely supported. The TV Unit Stand is designed for straightforward assembly, ensuring you can set up your entertainment center without hassle.

## Sizes

100cm x 40cm x 40cm, 120cm x 40cm x 40cm, 140cm x 40cm x 40cm