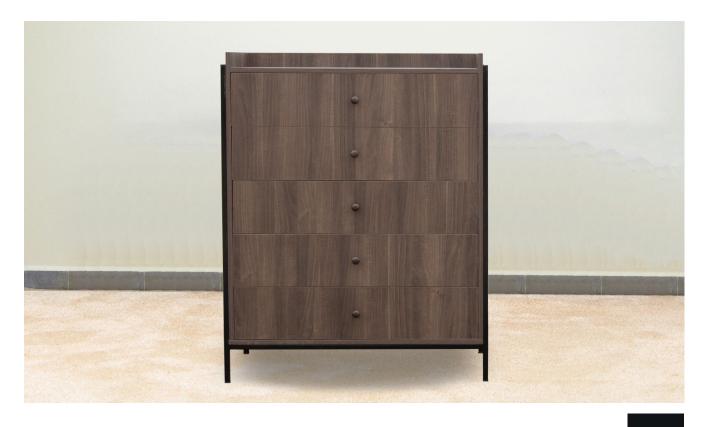

# 5 Full Metal Frame 100x50x117cm

#### **Chest Drawers**

The chest of 5 drawers with a full metal frame and laminated chipboard construction offers a balance between strength and style, providing a practical and visually appealing storage solution for your home. Its clean and timeless design ensures it can seamlessly integrate into a wide range of interior decor styles. The design and size of this chest of drawers make it versatile and suitable for use in various settings, from bedrooms to living rooms, or even as extra storage in offices or other spaces.