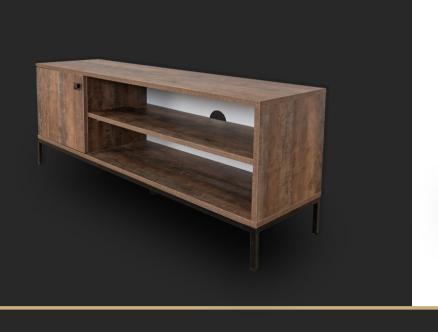

# 1 Cabinet, 2 Shelves

#### **Tv Unit Stand**

The TV Unit Stand features one cabinet and two shelves, offering a range of storage options. The cabinet is perfect for concealing media devices, gaming consoles, or other clutter, while the open shelves provide space for displaying decorative items or additional devices. Crafted from high-quality laminated particle board, our TV Unit Stand ensures durability and longevity. The robust construction guarantees that your television and entertainment components are securely supported. The TV Unit Stand is designed for straightforward assembly, ensuring you can set up your entertainment center without hassle.

## Sizes

100cm x 40cm x 40cm, 120cm x 40cm x 40cm, 140cm x 40cm x 40cm