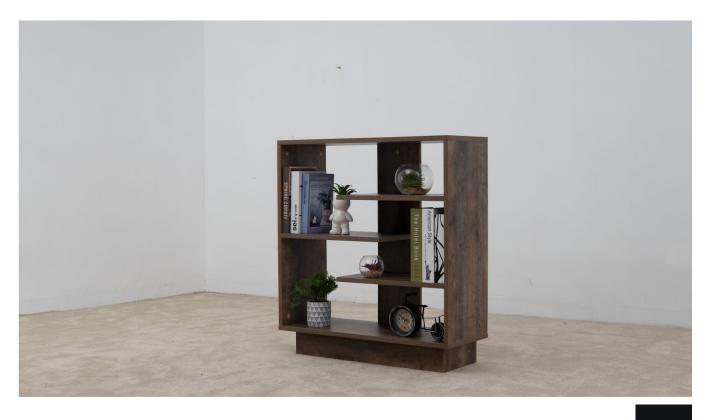

# Rosemary 6 Shelf

#### **Bookshelf**

The Rosemary Bookshelf is crafted from high-quality materials, ensuring durability and longevity. The sturdy construction makes it a reliable and long-lasting addition to your home. The bookshelf offers versatile storage options. The open shelves provide a platform for displaying books, decorative items, or personal treasures. The bookshelf is designed with elegant details that elevate its overall aesthetic. From the carefully crafted edges to the subtle decorative elements, every detail contributes to the sophisticated appeal of the Rosemary Bookshelf.