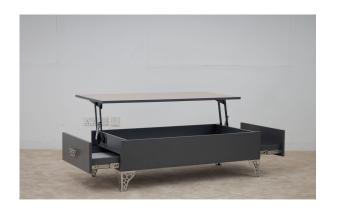

### Betty Adjustable

#### **Coffee Table**

The Betty Adjustable Coffee Table seamlessly combines style and functionality, offering a versatile and contemporary centerpiece for your living space. Its adjustable height feature sets it apart, making it adaptable to different situations and ensuring it meets the diverse needs of modern lifestyles. Whether you're hosting guests, working from home, or simply enjoying a quiet evening, the Betty Adjustable Coffee Table accommodates a variety of activities, making it a valuable addition to your living room or multifunctional space.

Betty Adjustable 2-Opposite Sided Drawers & Storage 120cm X 70cm

**Coffee Table** 

Betty Adjustable 2-Side Drawers & 1-Center Storage 120cm X 60cm Coffee Table

**Coffee Table** 

Betty Adjustable 2 Storage & Shelves 120cm X 70cm Coffee Table

**Coffee Table** 

Betty Adjustable 2-Adjacent Drawer 120cm X 70cm Coffee Table

**Coffee Table** 

Colors

Betty Adjustable 3-Storage 120cm X 70cm Coffee Table

**Coffee Table** 

Betty Adjustable Coffee Table 2 Side Storage 1 Center Drawer