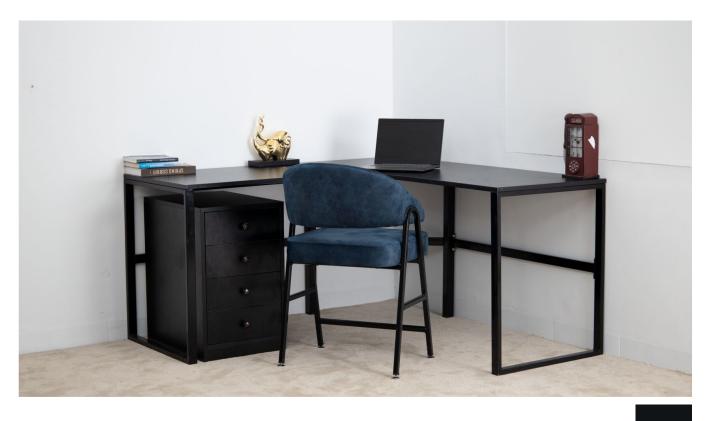

# Mid-Executive American Walnut 180x80x75cm

#### Office Desk

Introducing the Mid-Executive Office Desk, a sophisticated piece of furniture designed to elevate your workspace. With its American Walnut finish, metal frame, particle board base, and two drawers, this desk combines timeless aesthetics with practical functionality. The Mid-Executive Office Desk boasts generous dimensions, measuring 180x80x75cm. This spacious surface provides ample space for your work essentials, allowing you to organize your tasks efficiently and work with ease. Whether you're working from home or in a professional office setting, this desk offers a sophisticated and practical solution for your workspace needs.