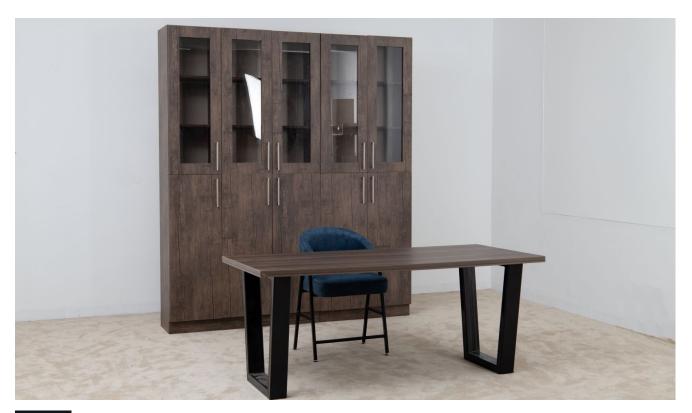

# Executive Office File Cabinet with Glass Doors Antique Dark

#### Office Desk

Introducing the Executive Office File Cabinet, a sophisticated storage solution designed to seamlessly blend functionality with timeless elegance. Crafted from laminated particle board in an Antique Dark finish, this cabinet features glass doors, offering a stylish and practical addition to your executive office. It is adorned with an Antique Dark finish, adding a touch of vintage charm and sophistication to your executive office space. This rich, deep tone not only exudes authority but also complements a variety of classic decor styles. Its vintage-inspired design, glass doors, and efficient file organization make it an ideal choice for creating a sophisticated and organized workspace.