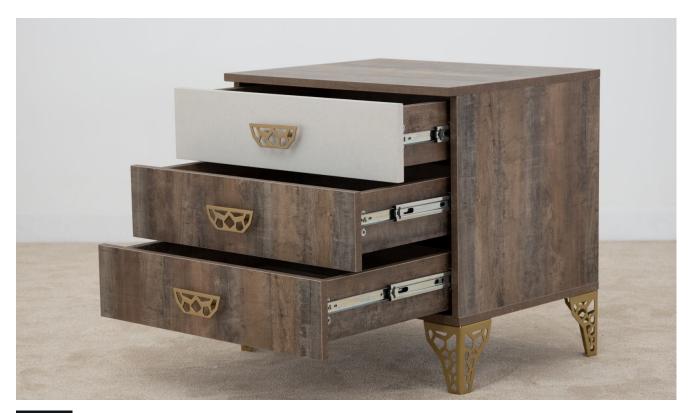

# 3 Drawer 45cm x 60cm x 50cm with DecorativeLegs

#### **Chest Drawers**

The 3-Drawer Chest of Drawers seamlessly combines modern aesthetics with practical functionality, creating a stylish storage solution for your living space. Crafted from high-quality laminated particle board, this chest of drawers strikes a balance between durability and visual appeal. The smooth and sleek surface offers a contemporary look, while the laminated finish adds a touch of sophistication. Beyond its practical storage capabilities, the chest serves as a decorative element in the room. The laminated finish adds texture, and the decorative steel legs and drawer handles contribute to the overall visual interest, making it more than just a storage piece—it's a statement of style.