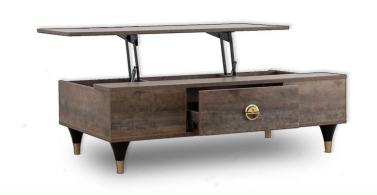

### Betty Adjustable

#### **Coffee Table**

The Betty Adjustable Coffee Table seamlessly combines style and functionality, offering a versatile and contemporary centerpiece for your living space. Its adjustable height feature sets it apart, making it adaptable to different situations and ensuring it meets the diverse needs of modern lifestyles. Whether you're hosting guests, working from home, or simply enjoying a quiet evening, the Betty Adjustable Coffee Table accommodates a variety of activities, making it a valuable addition to your living room or multifunctional space.

Betty Adjustable 2-Opposite Sided Drawers & Storage 120cm X 70cm

**Coffee Table** 

Betty Adjustable 2-Side Drawers & 1-Center Storage 120cm X 60cm Coffee Table

**Coffee Table** 

Betty Adjustable 2 Storage & Shelves 120cm X 70cm Coffee Table

**Coffee Table** 

Betty Adjustable 2-Adjacent Drawer 120cm X 70cm Coffee Table

**Coffee Table** 

Colors

Betty Adjustable 3-Storage 120cm X 70cm Coffee Table

**Coffee Table** 

Betty Adjustable Coffee Table 2 Side Storage 1 Center Drawer