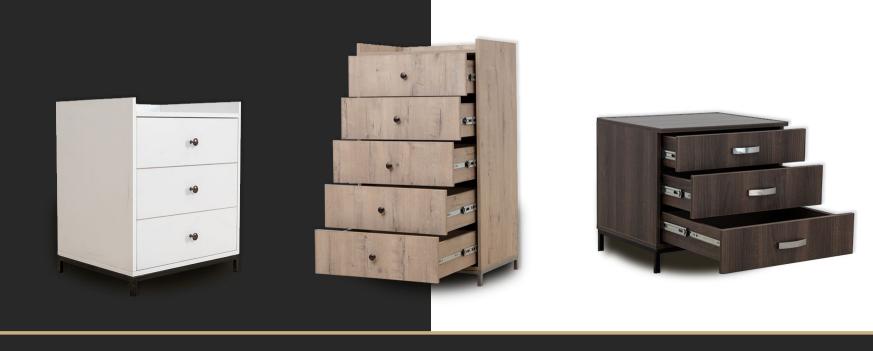

# Chest of 5 Drawers 100x50x117cm

#### **Chest Drawers**

The 5-Drawer Chest of Drawers is a striking piece that seamlessly combines industrial aesthetics with practical storage, creating a distinctive and functional addition to your living space. The neutral color palette of metal and plywood allows for versatile integration into various interior styles. Whether your decor leans towards industrial, modern, or eclectic, this chest of drawers complements a range of design preferences. Its generous size, distinctive design, and thoughtful details make it a standout and versatile addition to your home.

### Chest Of 4 Drawers 100x50x117cm

#### **Chest Drawers**

The 4-Drawer Chest of Drawers is a striking piece that seamlessly combines industrial aesthetics with practical storage, creating a distinctive and functional addition to your living space. The neutral color palette of metal and plywood allows for versatile integration into various interior styles. Whether your decor leans towards industrial, modern, or eclectic, this chest of drawers complements a range of design preferences. Its generous size, distinctive design, and thoughtful details make it a standout and versatile addition to your home.