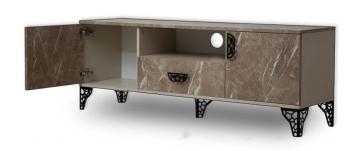

# TV Unit 2 Cabinets, 1 Drawer

#### **Tv Unit Stand**

The TV Unit is equipped with two cabinets and one drawer, offering an abundance of storage options. The cabinets are perfect for concealing media devices, DVDs, or gaming consoles, while the spacious drawer provides a convenient space to store additional items like remote controls, cables, or gaming accessories. Crafted from high-quality laminated particle board, our TV Unit ensures durability and longevity. The robust construction ensures that your television and entertainment items are well-supported.

## Sizes

150cm x 40cm x 40cm, 160cm x 40cm x 40cm, 169cm x 40cm x 40 cm, 170cm x 40cm x 40cm, 180cm x 40cm x 40cm