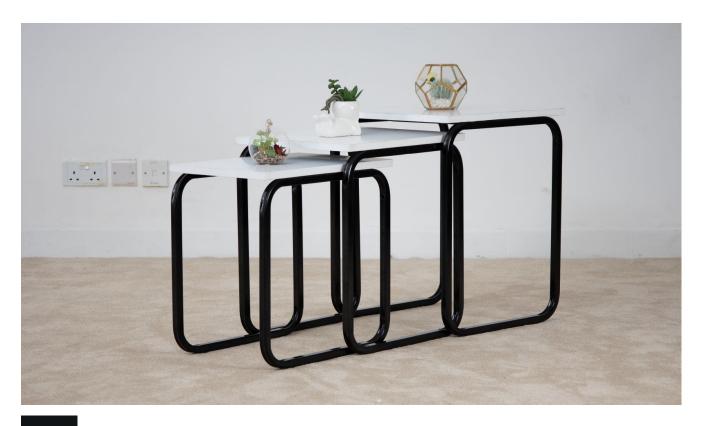

# Triple Nested Rectangle

#### **Coffee Table**

With steel legs, laminated wood construction, and a marble pattern, this Triple Nested Coffee Table Set embodies contemporary elegance. It's a functional and visually appealing addition to modern living rooms, providing a perfect blend of style and convenience. The set includes three individual tables of varying sizes, each designed to nest within the others. This nested configuration provides flexibility, allowing you to arrange the tables in different configurations to suit your needs.

#### **Sizes**

51CM x 48CM 45CM x 44CM 42CM x 38CM 39CM x 32CM