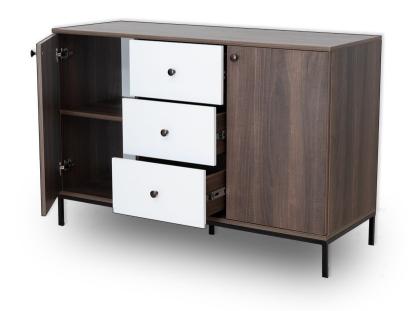

#### 2 Cabinet 3 Drawer

#### **Dining Console**

The 2 Cabinet, 3 Drawer Dining Console with a steel structure and metal legs is a versatile and contemporary piece designed to enhance both the aesthetics and functionality of your dining area. The steel framework provides a sleek and modern appearance while ensuring the console's longevity. Featuring two cabinets, three drawers, and four shelves, this dining console provides extensive storage options to keep your dining essentials organized and easily accessible. Additionally, the steel and metal components are easy to clean, requiring only a gentle wipe to maintain their sleek appearance.