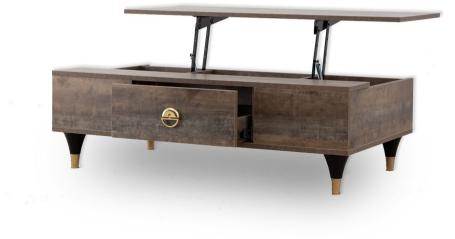

### Betty Adjustable

#### **Coffee Table**

The Betty Adjustable Coffee Table seamlessly combines style and functionality, offering a versatile and contemporary centerpiece for your living space. Its adjustable height feature sets it apart, making it adaptable to different situations and ensuring it meets the diverse needs of modern lifestyles. Whether you're hosting guests, working from home, or simply enjoying a quiet evening, the Betty Adjustable Coffee Table accommodates a variety of activities, making it a valuable addition to your living room or multifunctional space.

Betty Adjustable 2-Opposite Sided Drawers & Storage 120cm X 70cm

**Coffee Table** 

Betty Adjustable 2-Side Drawers & 1-Center Storage 120cm X 60cm Coffee Table

**Coffee Table** 

Betty Adjustable 2 Storage & Shelves 120cm X 70cm Coffee Table

**Coffee Table** 

Betty Adjustable 2-Adjacent Drawer 120cm X 70cm Coffee Table

**Coffee Table** 

Colors

Betty Adjustable 3-Storage 120cm X 70cm Coffee Table

**Coffee Table** 

Betty Adjustable Coffee Table 2 Side Storage 1 Center Drawer