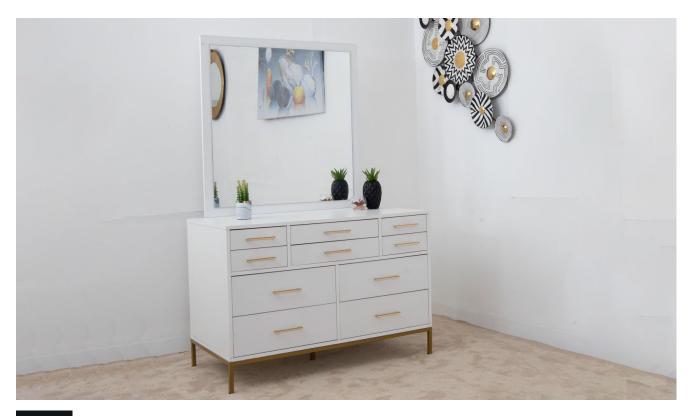

# Square Dresser Table with 10 Drawers

#### **Dresser Mirror**

The Square Dresser table with 10 drawers is. crafted with precision and designed for both style and functionality, this dresser combines the warmth of laminated chipboard with the sleekness of a steel frame, all crowned with a square mirror that adds a touch of sophistication. At the top of the dresser sits a square mirror that serves as both a functional and decorative element. The mirror not only provides a practical space for grooming but also reflects light, creating a sense of openness and brightness in your space. This Dresser is a contemporary masterpiece that harmoniously blends form and function. With its elegant design, durable construction, and thoughtful details, this dresser adds a touch of modern sophistication to your living space.