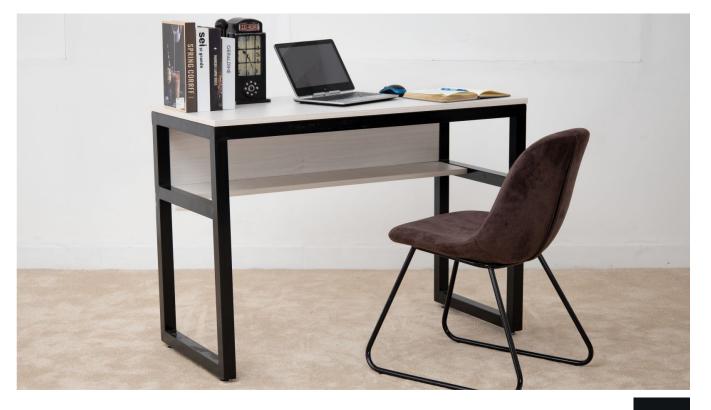

# Study Desk, 120cm \* 60cm

#### **Coffee Table**

The Square Opposite Drawer embodies modern elegance, offering both style and functionality to enhance the overall look and usability of your living space. The combination of laminated wood and a powder-coated steel structure results in a coffee table that is not only aesthetically pleasing but also sturdy and durable, capable of withstanding daily use and maintaining its appeal over time.