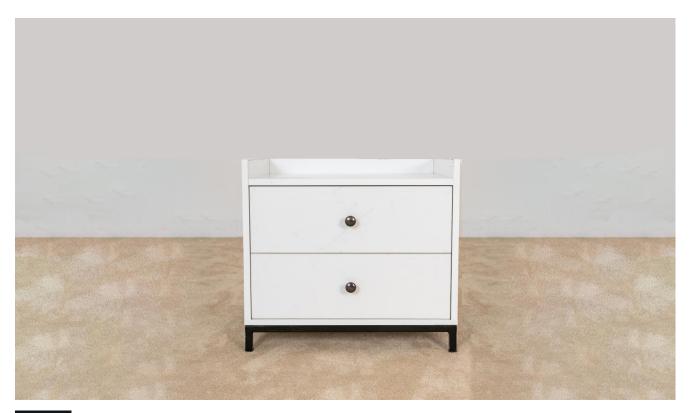

# 2 Drawer 45cm x 60cm x 50cm

#### **Chest Drawers**

The 2-Drawer Chest of Drawers is a striking piece that seamlessly combines industrial aesthetics with practical storage, creating a distinctive and functional addition to your living space. The neutral color palette of metal and plywood allows for versatile integration into various interior styles. Whether your decor leans towards industrial, modern, or eclectic, this chest of drawers complements a range of design preferences. Its generous size, distinctive design, and thoughtful details make it a standout and versatile addition to your home.