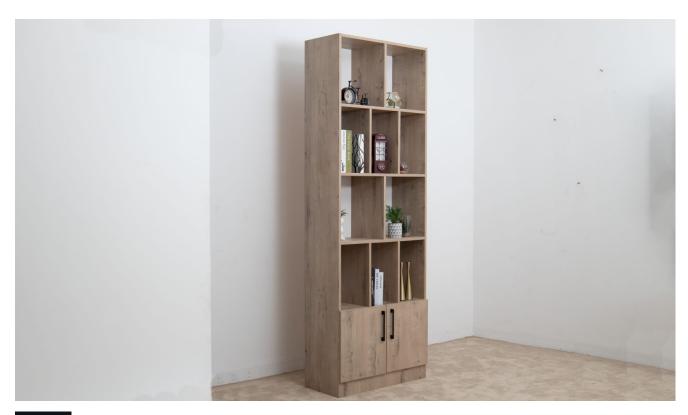

# Maurine

#### **Bookshelf**

The Maurine Bookshelf, with its impressive 10 shelves and 2 cabinets, is a statement piece that seamlessly marries functionality with sophistication. Crafted from high-quality laminated particle board, this bookshelf is designed to not only store and organize your belongings but also elevate the aesthetic of your living space. Crafted from laminated particle board, the Maurine Bookshelf ensures durability and stability. The laminated finish not only enhances the structural integrity of the bookshelf but also provides a smooth and polished surface. From the carefully crafted edges to any decorative elements, the Maurine Bookshelf exudes sophistication, making it a focal point in any room.