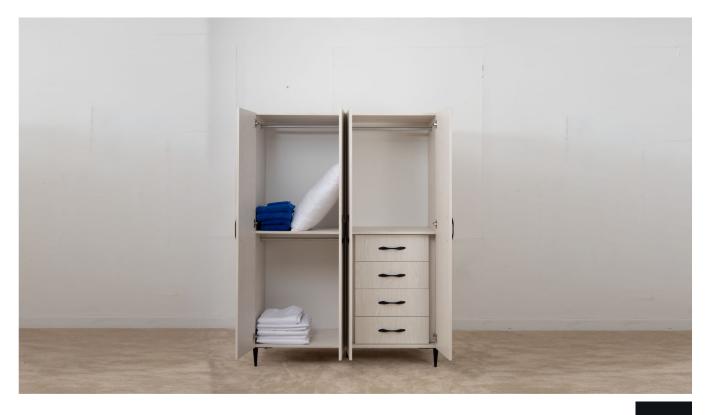

# 2 Cabinet 3 Shelf 4 Drawer

#### Wardrobe

Introducing the epitome of modern storage solutions – the 2 Cabinet, 3 Shelf, 4 Drawer Wardrobe. Crafted with precision and sophistication from laminated wood, this wardrobe is not merely a storage unit but a statement piece designed to enhance both form and function in your living space. The 2 Cabinet, 3 Shelf, 4 Drawer Wardrobe made of laminated wood is a fusion of elegance and practicality. Its meticulous design, durable construction, and ample storage options make it an ideal choice for those who seek both style and functionality in their bedroom furniture.