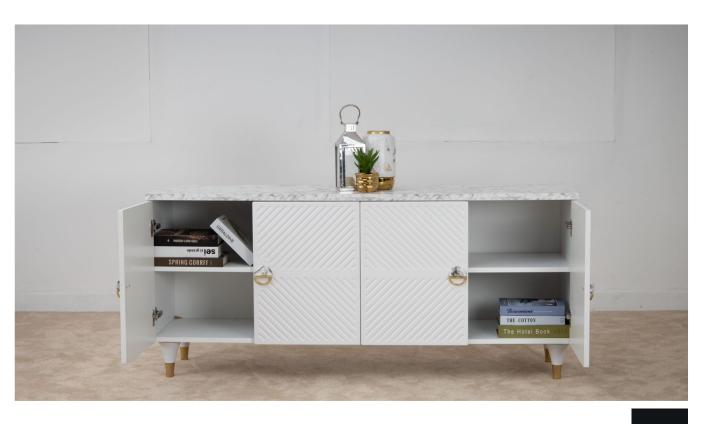

### 4 Door With Foil Door 161 X 45

#### **Dining Console**

The 4 Door with Foil Doors 161cm x 45cm Dining Console is a versatile and stylish addition to your dining room. Its combination of concealed storage, open shelving, and contemporary design make it a practical and aesthetically pleasing piece for organizing and enhancing your dining space. The highlight of this dining console lies in its four foil doors, each concealing ample storage space. The foil doors add a modern touch to the console's design while providing a sleek and streamlined appearance. Behind these doors, you'll find convenient storage for dinnerware, linens, or other dining essentials.