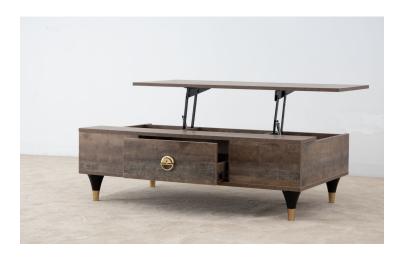

### Betty Adjustable

#### **Coffee Table**

The Betty Adjustable Coffee Table seamlessly combines style and functionality, offering a versatile and contemporary centerpiece for your living space. Its adjustable height feature sets it apart, making it adaptable to different situations and ensuring it meets the diverse needs of modern lifestyles. Whether you're hosting guests, working from home, or simply enjoying a quiet evening, the Betty Adjustable Coffee Table accommodates a variety of activities, making it a valuable addition to your living room or multifunctional space.

Betty Adjustable 2-Opposite Sided Drawers & Storage 120cm X 70cm

**Coffee Table** 

Betty Adjustable 2-Side Drawers & 1-Center Storage 120cm X 60cm Coffee Table

**Coffee Table** 

Betty Adjustable 2 Storage & Shelves 120cm X 70cm Coffee Table

**Coffee Table** 

Betty Adjustable 2-Adjacent Drawer 120cm X 70cm Coffee Table

**Coffee Table** 

Colors

Betty Adjustable 3-Storage 120cm X 70cm Coffee Table

**Coffee Table** 

Betty Adjustable Coffee Table 2 Side Storage 1 Center Drawer