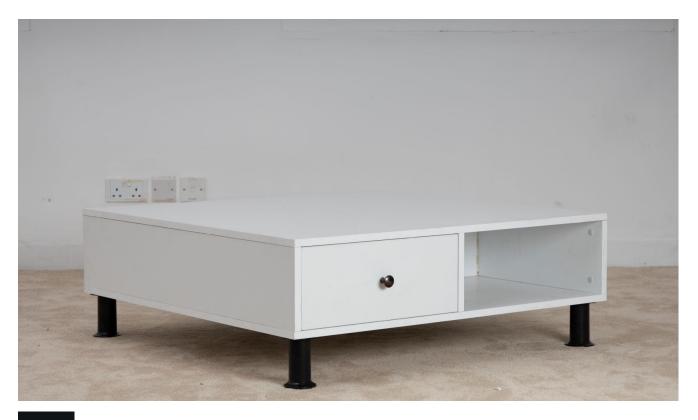

# Square Opposite Drawer

#### **Coffee Table**

The Square Opposite Drawer embodies modern elegance, offering both style and functionality to enhance the overall look and usability of your living space. The combination of laminated wood and a powder-coated steel structure results in a coffee table that is not only aesthetically pleasing but also sturdy and durable, capable of withstanding daily use and maintaining its appeal over time.

#### Sizes

70cm x 70cm x 40cm 80cm x 80cm x 40cm 100cm x 100cm x 40cm