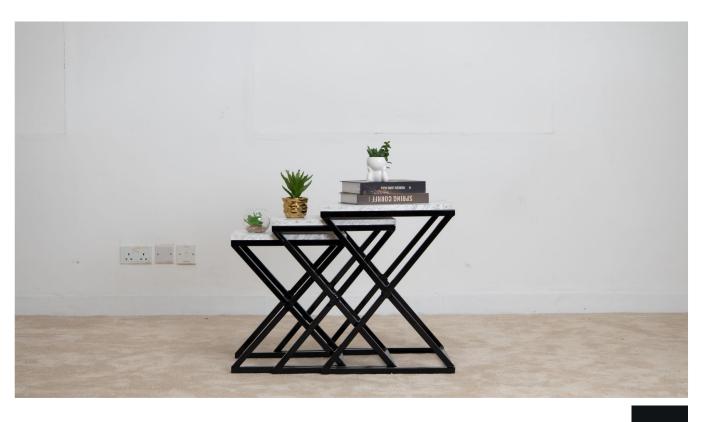

# Triple Nested Rectangle

#### **Coffee Table**

With steel legs, laminated wood construction, and a marble pattern, this Triple Nested Coffee Table Set embodies contemporary elegance. It's a functional and visually appealing addition to modern living rooms, providing a perfect blend of style and convenience. The set includes three individual tables of varying sizes, each designed to nest within the others. This nested configuration provides flexibility, allowing you to arrange the tables in different configurations to suit your needs.

#### **Sizes**

51CM x 48CM 45CM x 44CM 42CM x 38CM 39CM x 32CM