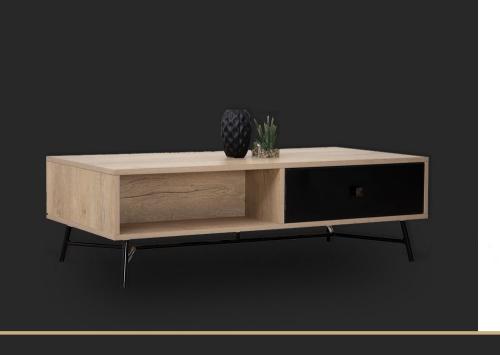

# Two Opposite Drawer

#### **Coffee Table**

The Two Opposite Drawer coffee table stands out with its opposite drawer design, laminated wood construction, and powder-coated black steel structure. The tabletop and drawers of the coffee table are crafted from high-quality laminated wood. This material not only provides a sleek and smooth surface but also offers durability and resistance to wear and tear. It is a versatile and modern addition to contemporary living rooms, providing both a stylish centerpiece and practical storage solutions.

#### Sizes

160cm x 60cm x 23cm

\*Size not inclusive of legs