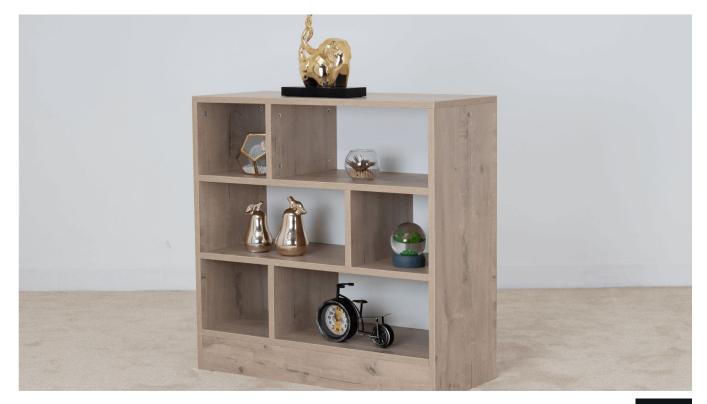

# Rosemary 6 Shelf

#### **Bookshelf**

The Rosemary Bookshelf is crafted from high-quality materials, ensuring durability and longevity. The sturdy construction makes it a reliable and long-lasting addition to your home. The bookshelf offers versatile storage options. The open shelves provide a platform for displaying books, decorative items, or personal treasures. The bookshelf is designed with elegant details that elevate its overall aesthetic. From the carefully crafted edges to the subtle decorative elements, every detail contributes to the sophisticated appeal of the Rosemary Bookshelf.