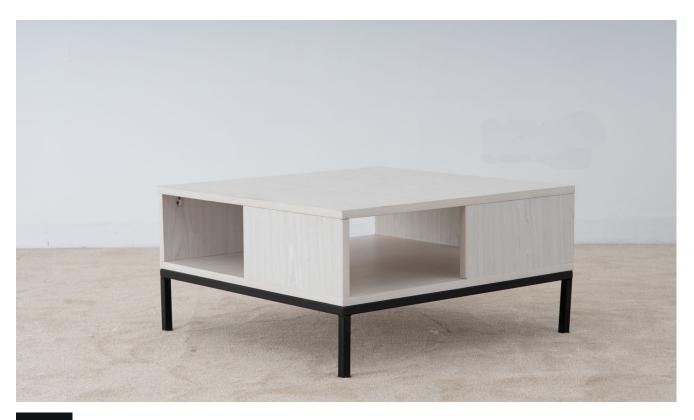

### Square Opposite Shelves

#### **Coffee Table**

The Square Opposite Shelves coffee table stands out with its opposite shelves design, laminated wood construction, and powder-coated black steel structure. The tabletop and shelves of the coffee table are crafted from high-quality laminated wood. This material not only provides a sleek and smooth surface but also offers durability and resistance to wear and tear. It is a versatile and modern addition to contemporary living rooms, providing both a stylish centerpiece and practical storage solutions.

#### Sizes

70cm x 70cm x 40cm 80cm x 80cm x 40cm 100cm x 100cm x 40cm