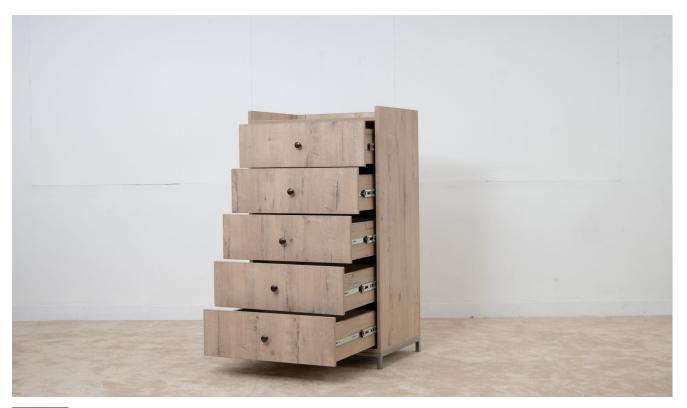

# 5 Full Metal Frame 100x50x117cm

#### **Chest Drawers**

The chest of 5 drawers with a full metal frame and laminated chipboard construction offers a balance between strength and style, providing a practical and visually appealing storage solution for your home. Its clean and timeless design ensures it can seamlessly integrate into a wide range of interior decor styles. The design and size of this chest of drawers make it versatile and suitable for use in various settings, from bedrooms to living rooms, or even as extra storage in offices or other spaces.