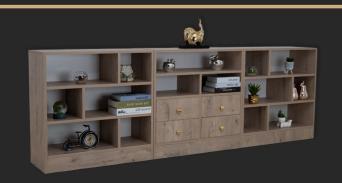

# Maurine

#### **Bookshelf**

The Maurine Bookshelf, with its impressive 10 shelves and 2 cabinets, is a statement piece that seamlessly marries functionality with sophistication. Crafted from high-quality laminated particle board, this bookshelf is designed to not only store and organize your belongings but also elevate the aesthetic of your living space. Crafted from laminated particle board, the Maurine Bookshelf ensures durability and stability. The laminated finish not only enhances the structural integrity of the bookshelf but also provides a smooth and polished surface. From the carefully crafted edges to any decorative elements, the Maurine Bookshelf exudes sophistication, making it a focal point in any room.