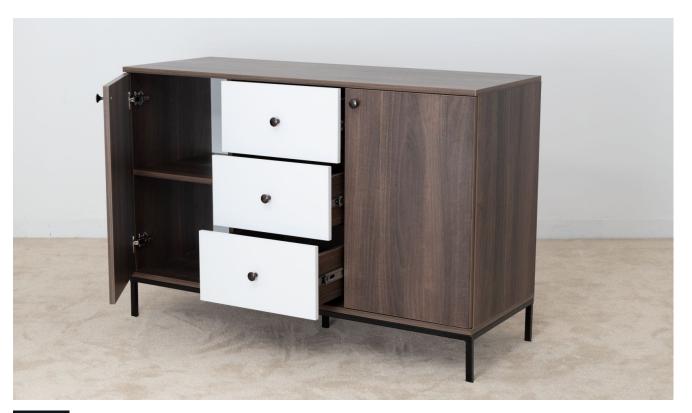

#### 2 Cabinet 3 Drawer

#### **Dining Console**

The 2 Cabinet, 3 Drawer Dining Console with a steel structure and metal legs is a versatile and contemporary piece designed to enhance both the aesthetics and functionality of your dining area. The steel framework provides a sleek and modern appearance while ensuring the console's longevity. Featuring two cabinets, three drawers, and four shelves, this dining console provides extensive storage options to keep your dining essentials organized and easily accessible. Additionally, the steel and metal components are easy to clean, requiring only a gentle wipe to maintain their sleek appearance.