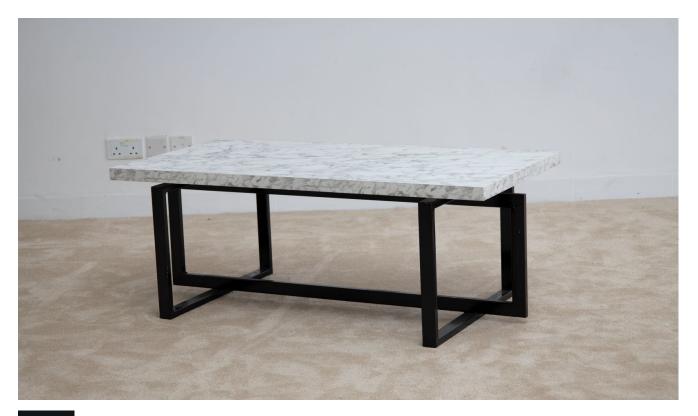

#### Sharon

#### **Coffee Table**

The Sharon Coffee Table offers a perfect fusion of materials, combining the warmth of laminated wood with the sleekness of steel legs and the opulence of a marble pattern. This interplay of textures and finishes adds depth and character to the coffee table, making it a standout piece in your decor The table's moderate size strikes a balance between functionality and space efficiency. It provides ample surface area for serving snacks, beverages, or displaying decorative items without overwhelming the room.

#### Diameter

70cm, 50cm