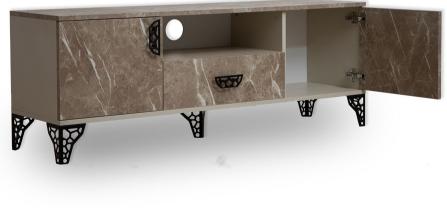

# TV Unit 2 Cabinets, 1 Drawer

#### **Tv Unit Stand**

The TV Unit is equipped with two cabinets and one drawer, offering an abundance of storage options. The cabinets are perfect for concealing media devices, DVDs, or gaming consoles, while the spacious drawer provides a convenient space to store additional items like remote controls, cables, or gaming accessories. Crafted from high-quality laminated particle board, our TV Unit ensures durability and longevity. The robust construction ensures that your television and entertainment items are well-supported.

## Sizes

150cm x 40cm x 40cm, 160cm x 40cm x 40cm, 169cm x 40cm x 40 cm, 170cm x 40cm x 40cm, 180cm x 40cm x 40cm