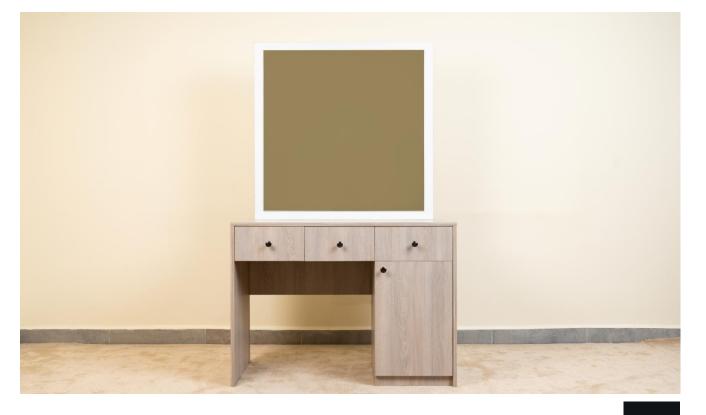

### Round Mirror 120cmx51cmx62cm Dressing Table with 5 Drawers

#### **Dresser Mirror**

The Round Mirror Dresser table with 5 drawers is. crafted with precision and designed for both style and functionality, this dresser combines the warmth of laminated chipboard with the sleekness of a steel frame, all crowned with a square mirror that adds a touch of sophistication. At the top of the dresser sits a square mirror that serves as both a functional and decorative element. The mirror not only provides a practical space for grooming but also reflects light, creating a sense of openness and brightness in your space.