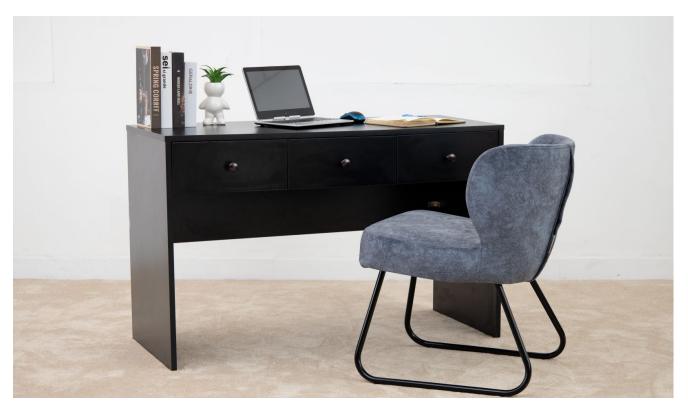

# Mid-Executive American Walnut 180x80x75cm

#### Office Desk

Introducing the Mid-Executive Office Desk, a sophisticated piece of furniture designed to elevate your workspace. With its American Walnut finish, metal frame, particle board base, and two drawers, this desk combines timeless aesthetics with practical functionality. The Mid-Executive Office Desk boasts generous dimensions, measuring 180x80x75cm. This spacious surface provides ample space for your work essentials, allowing you to organize your tasks efficiently and work with ease. Whether you're working from home or in a professional office setting, this desk offers a sophisticated and practical solution for your workspace needs.