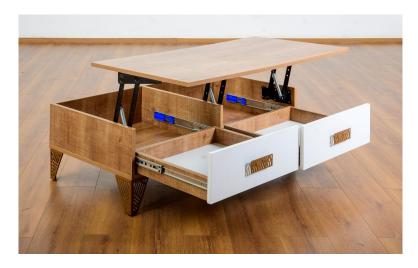

### Betty Adjustable

#### **Coffee Table**

The Betty Adjustable Coffee Table seamlessly combines style and functionality, offering a versatile and contemporary centerpiece for your living space. Its adjustable height feature sets it apart, making it adaptable to different situations and ensuring it meets the diverse needs of modern lifestyles. Whether you're hosting guests, working from home, or simply enjoying a quiet evening, the Betty Adjustable Coffee Table accommodates a variety of activities, making it a valuable addition to your living room or multifunctional space.

Betty Adjustable 2-Opposite Sided Drawers & Storage 120cm X 70cm

**Coffee Table** 

Betty Adjustable 2-Side Drawers & 1-Center Storage 120cm X 60cm Coffee Table

**Coffee Table** 

Betty Adjustable 2 Storage & Shelves 120cm X 70cm Coffee Table

**Coffee Table** 

Betty Adjustable 2-Adjacent Drawer 120cm X 70cm Coffee Table

**Coffee Table** 

Colors

Betty Adjustable 3-Storage 120cm X 70cm Coffee Table

**Coffee Table** 

Betty Adjustable Coffee Table 2 Side Storage 1 Center Drawer