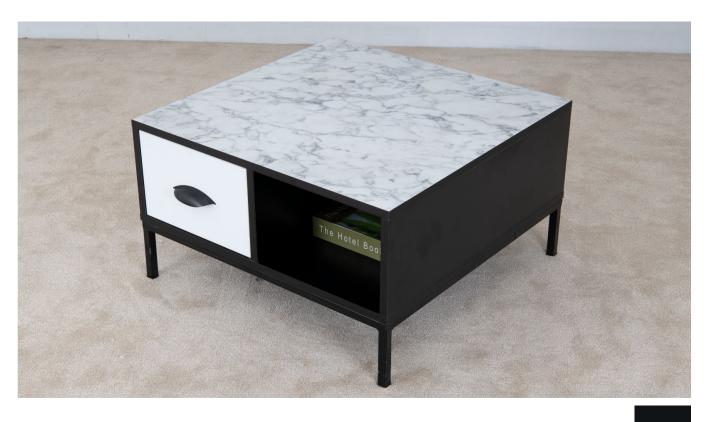

# Square Opposite Drawer

#### **Coffee Table**

The Square Opposite Drawer embodies modern elegance, offering both style and functionality to enhance the overall look and usability of your living space. The combination of laminated wood and a powder-coated steel structure results in a coffee table that is not only aesthetically pleasing but also sturdy and durable, capable of withstanding daily use and maintaining its appeal over time.

#### Sizes

70cm x 70cm x 40cm 80cm x 80cm x 40cm 100cm x 100cm x 40cm