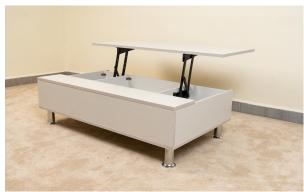

### Betty Adjustable

#### **Coffee Table**

The Betty Adjustable Coffee Table seamlessly combines style and functionality, offering a versatile and contemporary centerpiece for your living space. Its adjustable height feature sets it apart, making it adaptable to different situations and ensuring it meets the diverse needs of modern lifestyles. Whether you're hosting guests, working from home, or simply enjoying a quiet evening, the Betty Adjustable Coffee Table accommodates a variety of activities, making it a valuable addition to your living room or multifunctional space.

Betty Adjustable 2-Opposite Sided Drawers & Storage 120cm X 70cm

**Coffee Table** 

Betty Adjustable 2-Side Drawers & 1-Center Storage 120cm X 60cm Coffee Table

**Coffee Table** 

Betty Adjustable 2 Storage & Shelves 120cm X 70cm Coffee Table