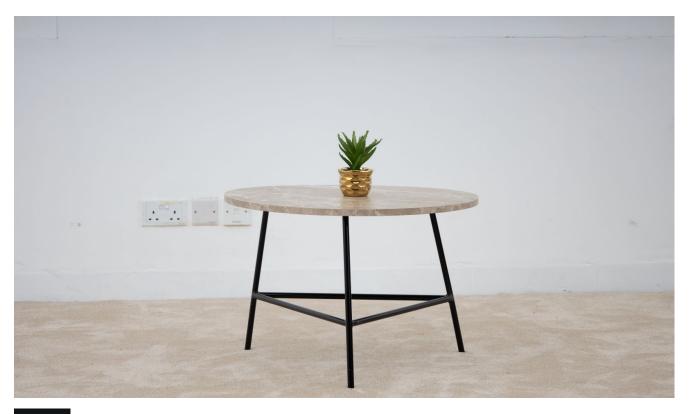

#### Sharon

#### **Coffee Table**

The Sharon Coffee Table offers a perfect fusion of materials, combining the warmth of laminated wood with the sleekness of steel legs and the opulence of a marble pattern. This interplay of textures and finishes adds depth and character to the coffee table, making it a standout piece in your decor The table's moderate size strikes a balance between functionality and space efficiency. It provides ample surface area for serving snacks, beverages, or displaying decorative items without overwhelming the room.

#### Diameter

70cm, 50cm