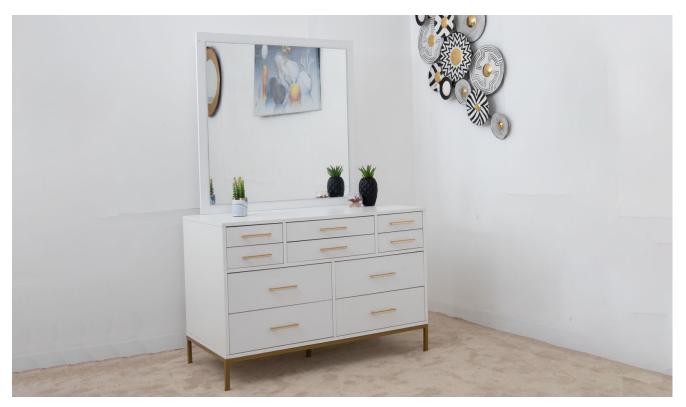

# Square Dresser Table with 10 Drawers

#### **Dresser Mirror**

The Square Dresser table with 10 drawers is. crafted with precision and designed for both style and functionality, this dresser combines the warmth of laminated chipboard with the sleekness of a steel frame, all crowned with a square mirror that adds a touch of sophistication. At the top of the dresser sits a square mirror that serves as both a functional and decorative element. The mirror not only provides a practical space for grooming but also reflects light, creating a sense of openness and brightness in your space. This Dresser is a contemporary masterpiece that harmoniously blends form and function. With its elegant design, durable construction, and thoughtful details, this dresser adds a touch of modern sophistication to your living space.